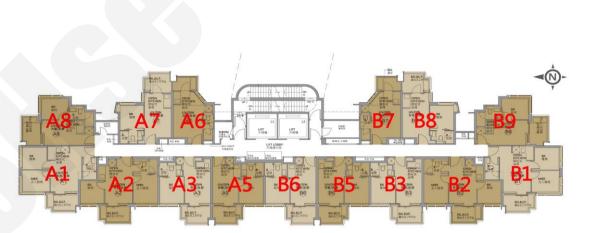

|  |
|----|--------------------------|--------------------------|--|
| 樓層 | 訂價                       | 折實價8%                    |  |
| 5  | \$4,457,000<br>@\$16,947 | \$4,100,440<br>@\$15,591 |  |
| 6  | \$4,597,000<br>@\$17,479 | \$4,229,240<br>@\$16,081 |  |
| 7  | \$4,703,000<br>@\$17,882 | \$4,326,760<br>@\$16,452 |  |
| 8  | \$4,784,000<br>@\$18,190 | \$4,401,280<br>@\$16,735 |  |
| 9  | \$4,866,000<br>@\$18,502 | \$4,476,720<br>@\$17,022 |  |
| 10 | \$4,964,000<br>@\$18,875 | \$4,566,880<br>@\$17,365 |  |
| 11 | \$5,061,000<br>@\$19,243 | \$4,656,120<br>@\$17,704 |  |
| 12 | \$5,159,000<br>@\$19,616 | \$4,746,280<br>@\$18,047 |  |
| 15 | \$5,241,000<br>@\$19,928 | \$4,821,720<br>@\$18,334 |  |
| 18 | \$5,431,000<br>@\$20,650 | \$4,996,520<br>@\$18,998 |  |



| A5:1房 258' |                          |                          |
|------------|--------------------------|--------------------------|
| 樓層         | 訂價                       | 折實價8%                    |
| 5          | \$4,456,000<br>@\$17,271 | \$4,099,520<br>@\$15,890 |
| 6          | \$4,578,000<br>@\$17,744 | \$4,211,760<br>@\$16,325 |
| 7          | \$4,669,000<br>@\$18,097 | \$4,295,480<br>@\$16,649 |
| 8          | \$4,745,000<br>@\$18,391 | \$4,365,400<br>@\$16,920 |
| 9          | \$4,821,000<br>@\$18,686 | \$4,435,320<br>@\$17,191 |
| 10         | \$4,912,000<br>@\$19,039 | \$4,519,040<br>@\$17,516 |
| 11         | \$5,004,000<br>@\$19,395 | \$4,603,680<br>@\$17,844 |
| 12         | \$5,095,000<br>@\$19,748 | \$4,687,400<br>@\$18,168 |
| 15         | \$5,171,000<br>@\$20,043