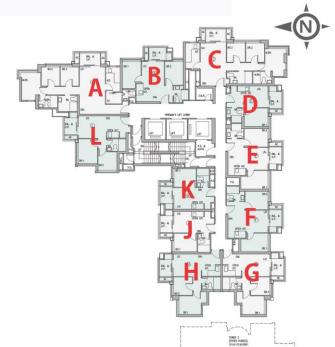

## 價單1號 以最高18%折扣計算 制作日期: 2024-07-15

| C:3 <b>房</b> 579' |                           |                           |  |  |
|-------------------|---------------------------|---------------------------|--|--|
| 樓層                | 訂價                        | 折實價18%                    |  |  |
| 2                 | \$14,279,000<br>@\$24,661 | \$11,708,780<br>@\$20,222 |  |  |
|                   | \$14,351,000              | \$11,767,820              |  |  |
| 3                 | @\$24,786                 | @\$20,324                 |  |  |
| 5                 | \$14,423,000              | \$11,826,860              |  |  |
| 3                 | @\$24,910                 | @\$20,426                 |  |  |
| 6                 | \$14,495,000              | \$11,885,900              |  |  |
|                   | @\$25,035                 | @\$20,528                 |  |  |
| D:1房 263'         |                           |                           |  |  |
| 樓層                | 訂價                        | 折實價18%                    |  |  |
| 2                 | \$5,642,000               | \$4,626,440               |  |  |
|                   | @\$21,452                 | @\$17,591                 |  |  |
| 3                 | \$5,659,000               | \$4,640,380               |  |  |
|                   | @\$21,517                 | @\$17,644<br>\$4,654,330  |  |  |
| 5                 | \$5,676,000<br>@\$21,582  | \$4,654,320<br>@\$17,697  |  |  |
| _                 | \$5,695,000               | \$4,669,900               |  |  |
| 6                 | @\$21,654                 | @\$17,756                 |  |  |
| 7                 | \$5,712,000               | \$4,683,840               |  |  |
| ,                 | @\$21,719                 | @\$17,809                 |  |  |
| 8                 | \$5,728,000               | \$4,696,960               |  |  |
|                   | @\$21,779                 | @\$17,859                 |  |  |
| E:2房 383'         |                           |                           |  |  |
| 樓層                | 訂價                        | 折實價18%                    |  |  |
| 2                 | \$8,139,000               | \$6,673,980               |  |  |
|                   | @\$21,251                 | @\$17,426                 |  |  |
| 3                 | \$8,163,000               | \$6,693,660               |  |  |
|                   | @\$21,313                 | @\$17,477                 |  |  |
| 5                 | \$8,187,000<br>@\$21,376  | \$6,713,340<br>@\$17,528  |  |  |
|                   | \$8,212,000               | \$6,733,840               |  |  |
| 6                 | @\$21,441                 | @\$17,582                 |  |  |
| _                 | \$8,236,000               | \$6,753,520               |  |  |
| 7                 | @\$21,504                 | @\$17,633                 |  |  |
| 8                 | \$8,263,000               | \$6,775,660               |  |  |
|                   | @\$21,574                 | @\$17,691                 |  |  |

| H:2房 394'                                               |                                                                                                                                                                                                                                                                                                                                                                                                                                                                             |                                                                                                                                                                                                                                                                                                                    |  |
|---------------------------------------------------------|-----------------------------------------------------------------------------------------------------------------------------------------------------------------------------------------------------------------------------------------------------------------------------------------------------------------------------------------------------------------------------------------------------------------------------------------------------------------------------|--------------------------------------------------------------------------------------------------------------------------------------------------------------------------------------------------------------------------------------------------------------------------------------------------------------------|--|
| 樓層                                                      | 訂價                                                                                                                                                                                                                                                                                                                                                                                                                                                                          | 折實價18%                                                                                                                                                                                                                                                                                                             |  |
| 2                                                       | \$7,967,000                                                                                                                                                                                                                                                                                                                                                                                                                                                                 | \$6,532,940                                                                                                                                                                                                                                                                                                        |  |
|                                                         | @\$20,221                                                                                                                                                                                                                                                                                                                                                                                                                                                                   | @\$16,581                                                                                                                                                                                                                                                                                                          |  |
| 3                                                       | \$7,990,000                                                                                                                                                                                                                                                                                                                                                                                                                                                                 | \$6,551,800                                                                                                                                                                                                                                                                                                        |  |
|                                                         | @\$20,279                                                                                                                                                                                                                                                                                                                                                                                                                                                                   | @\$16,629                                                                                                                                                                                                                                                                                                          |  |
| 5                                                       | \$8,014,000                                                                                                                                                                                                                                                                                                                                                                                                                                                                 | \$6,571,480                                                                                                                                                                                                                                                                                                        |  |
| ŭ                                                       | @\$20,340                                                                                                                                                                                                                                                                                                                                                                                                                                                                   | @\$16,679                                                                                                                                                                                                                                                                                                          |  |
| 6                                                       | \$8,037,000                                                                                                                                                                                                                                                                                                                                                                                                                                                                 | \$6,590,340                                                                                                                                                                                                                                                                                                        |  |
| ŭ                                                       | @\$20,398                                                                                                                                                                                                                                                                                                                                                                                                                                                                   | @\$16,727                                                                                                                                                                                                                                                                                                          |  |
| 7                                                       | \$8,063,000                                                                                                                                                                                                                                                                                                                                                                                                                                                                 | \$6,611,660                                                                                                                                                                                                                                                                                                        |  |
| ,                                                       | @\$20,464                                                                                                                                                                                                                                                                                                                                                                                                                                                                   | @\$16,781                                                                                                                                                                                                                                                                                                          |  |
| 8                                                       | \$8,087,000                                                                                                                                                                                                                                                                                                                                                                                                                                                                 | \$6,631,340                                                                                                                                                                                                                                                                                                        |  |
| ٥                                                       | @\$20,525                                                                                                                                                                                                                                                                                                                                                                                                                                                                   | @\$16,831                                                                                                                                                                                                                                                                                                          |  |
|                                                         | \$8,110,000                                                                                                                                                                                                                                                                                                                                                                                                                                                                 | \$6,650,200                                                                                                                                                                                                                                                                                                        |  |
| 9                                                       | @\$20,584                                                                                                                                                                                                                                                                                                                                                                                                                                                                   | @\$16,879                                                                                                                                                                                                                                                                                                          |  |
| 4.5                                                     | \$8,274,000                                                                                                                                                                                                                                                                                                                                                                                                                                                                 | \$6,784,680                                                                                                                                                                                                                                                                                                        |  |
| 10                                                      | @\$21,000                                                                                                                                                                                                                                                                                                                                                                                                                                                                   | @\$17,220                                                                                                                                                                                                                                                                                                          |  |
|                                                         | \$8,439,000                                                                                                                                                                                                                                                                                                                                                                                                                                                                 | \$6,919,980                                                                                                                                                                                                                                                                                                        |  |
| 11                                                      | @\$21,419                                                                                                                                                                                                                                                                                                                                                                                                                                                                   | @\$17,563                                                                                                                                                                                                                                                                                                          |  |
|                                                         |                                                                                                                                                                                                                                                                                                                                                                                                                                                                             | \$7,057,740                                                                                                                                                                                                                                                                                                        |  |
| 12                                                      | \$8,607,000<br>@\$21,845                                                                                                                                                                                                                                                                                                                                                                                                                                                    | @\$17,913                                                                                                                                                                                                                                                                                                          |  |
|                                                         |                                                                                                                                                                                                                                                                                                                                                                                                                                                                             |                                                                                                                                                                                                                                                                                                                    |  |
| 15                                                      | \$8,634,000                                                                                                                                                                                                                                                                                                                                                                                                                                                                 | \$7,079,880                                                                                                                                                                                                                                                                                                        |  |
|                                                         | @\$21,914                                                                                                                                                                                                                                                                                                                                                                                                                                                                   | @\$17,969                                                                                                                                                                                                                                                                                                          |  |
| 16                                                      | \$8,659,000                                                                                                                                                                                                                                                                                                                                                                                                                                                                 | \$7,100,380                                                                                                                                                                                                                                                                                                        |  |
| 10                                                      | @\$21,977                                                                                                                                                                                                                                                                                                                                                                                                                                                                   | @\$18,021                                                                                                                                                                                                                                                                                                          |  |
|                                                         |                                                                                                                                                                                                                                                                                                                                                                                                                                                                             |                                                                                                                                                                                                                                                                                                                    |  |
| 17                                                      | \$8,685,000                                                                                                                                                                                                                                                                                                                                                                                                                                                                 | \$7,121,700                                                                                                                                                                                                                                                                                                        |  |
| 17                                                      | \$8,685,000<br>@\$22,043                                                                                                                                                                                                                                                                                                                                                                                                                                                    | \$7,121,700<br>@\$18,075                                                                                                                                                                                                                                                                                           |  |
| 17                                                      |                                                                                                                                                                                                                                                                                                                                                                                                                                                                             | @\$18,075                                                                                                                                                                                                                                                                                                          |  |
| 4層                                                      | @\$22,043                                                                                                                                                                                                                                                                                                                                                                                                                                                                   | @\$18,075                                                                                                                                                                                                                                                                                                          |  |
| 樓層                                                      | @\$22,043<br>L: <b>2房 3</b> 9                                                                                                                                                                                                                                                                                                                                                                                                                                               | @\$18,075                                                                                                                                                                                                                                                                                                          |  |
|                                                         | @\$22,043<br>L: <b>2房 3</b> 9<br>訂價                                                                                                                                                                                                                                                                                                                                                                                                                                         | @\$18,075<br><b>90'</b><br>折實價18%                                                                                                                                                                                                                                                                                  |  |
| 樓層 2                                                    | @\$22,043<br>L:2 <b>房</b> 39<br>訂價<br>\$8,006,000                                                                                                                                                                                                                                                                                                                                                                                                                           | @\$18,075<br><b>90'</b><br>折實價18%<br>\$6,564,920                                                                                                                                                                                                                                                                   |  |
| 樓層                                                      | @\$22,043<br>L:2 <b>房 39</b><br>訂價<br>\$8,006,000<br>@\$20,528                                                                                                                                                                                                                                                                                                                                                                                                              | @\$18,075<br><b>90'</b><br>折實價18%<br>\$6,564,920<br>@\$16,833                                                                                                                                                                                                                                                      |  |
| 樓層 2 3                                                  | ②\$22,043<br>L:2房 35<br>訂價<br>\$8,006,000<br>②\$20,528<br>\$8,030,000<br>②\$20,590                                                                                                                                                                                                                                                                                                                                                                                          | @\$18,075<br><b>00'</b><br>折實價18%<br>\$6,564,920<br>@\$16,833<br>\$6,584,600<br>@\$16,884                                                                                                                                                                                                                          |  |
| 樓層 2                                                    | ②\$22,043<br>L:2房 35<br>訂價<br>\$8,006,000<br>②\$20,528<br>\$8,030,000<br>②\$20,590<br>\$8,053,000                                                                                                                                                                                                                                                                                                                                                                           | @\$18,075<br>00'<br>折實價18%<br>\$6,564,920<br>@\$16,833<br>\$6,584,600<br>@\$16,884<br>\$6,603,460                                                                                                                                                                                                                  |  |
| 樓層<br>2<br>3<br>5                                       | ②\$22,043<br>L:2房 39<br>訂價<br>\$8,006,000<br>②\$20,528<br>\$8,030,000<br>②\$20,590<br>\$8,053,000<br>②\$20,649                                                                                                                                                                                                                                                                                                                                                              | @\$18,075<br>00'<br>折實價18%<br>\$6,564,920<br>@\$16,833<br>\$6,584,600<br>@\$16,884<br>\$6,603,460<br>@\$16,932                                                                                                                                                                                                     |  |
| 樓層 2 3                                                  | ②\$22,043<br>L:2房 39<br>訂價<br>\$8,006,000<br>②\$20,528<br>\$8,030,000<br>②\$20,590<br>\$8,053,000<br>②\$20,649<br>\$8,079,000                                                                                                                                                                                                                                                                                                                                               | @\$18,075<br>00'<br>折實價18%<br>\$6,564,920<br>@\$16,833<br>\$6,584,600<br>@\$16,884<br>\$6,603,460<br>@\$16,932<br>\$6,624,780                                                                                                                                                                                      |  |
| 樓層 2 3 5 6                                              | ②\$22,043<br>L:2房 39<br>訂價<br>\$8,006,000<br>②\$20,528<br>\$8,030,000<br>②\$20,590<br>\$8,053,000<br>③\$20,649<br>\$8,079,000<br>③\$20,715                                                                                                                                                                                                                                                                                                                                  | @\$18,075<br>100'  新實價18%  \$6,564,920 @\$16,833 \$6,584,600 @\$16,884 \$6,603,460 @\$16,982 \$6,624,780 @\$16,987                                                                                                                                                                                                 |  |
| 樓層<br>2<br>3<br>5                                       | @\$22,043<br>L:2房 35<br>訂價<br>\$8,006,000<br>@\$20,528<br>\$8,030,000<br>@\$20,590<br>\$8,053,000<br>@\$20,649<br>\$8,079,000<br>@\$20,715<br>\$8,103,000                                                                                                                                                                                                                                                                                                                   | ②\$18,075 新實價18% \$6,564,920 ②\$16,833 \$6,584,600 ②\$16,884 \$6,603,460 ②\$16,932 \$6,624,780 ②\$16,987 \$6,644,460                                                                                                                                                                                               |  |
| 樓層 2 3 5 6                                              | @\$22,043<br>L:2房 35<br>訂價<br>\$8,006,000<br>@\$20,528<br>\$8,030,000<br>@\$20,590<br>\$8,053,000<br>@\$20,649<br>\$8,079,000<br>@\$20,715<br>\$8,103,000<br>@\$20,777                                                                                                                                                                                                                                                                                                      | @\$18,075 的' 折實價18% \$6,564,920 @\$16,833 \$6,584,600 @\$16,884 \$6,634,600 @\$16,932 \$6,624,780 @\$16,937 \$6,644,460 @\$17,037                                                                                                                                                                                  |  |
| 樓層 2 3 5 6                                              | @\$22,043<br>L:2房 35<br>訂價<br>\$8,006,000<br>@\$20,528<br>\$8,030,000<br>@\$20,590<br>\$8,053,000<br>@\$20,649<br>\$8,079,000<br>@\$20,715<br>\$8,103,000<br>@\$20,777<br>\$8,128,000                                                                                                                                                                                                                                                                                       | @\$18,075 的' 折實價18% \$6,564,920 @\$16,833 \$6,594,600 @\$16,834 \$6,603,460 @\$16,932 \$6,624,780 @\$16,942 \$6,644,460 @\$17,037 \$6,664,960                                                                                                                                                                      |  |
| 樓層<br>2<br>3<br>5<br>6<br>7                             | ②\$22,043<br>L:2房 35<br>訂價<br>\$8,006,000<br>②\$20,528<br>\$8,030,000<br>②\$20,590<br>\$8,053,000<br>②\$20,649<br>\$8,079,000<br>②\$20,715<br>\$8,103,000<br>②\$20,777<br>\$8,128,000<br>②\$20,841                                                                                                                                                                                                                                                                          | ②\$18,075 10' 折實價18% \$6,564,920 ②\$16,833 \$6,564,600 ②\$16,884 \$6,603,460 ②\$16,932 \$6,624,780 ②\$16,987 \$6,644,460 ②\$17,037 \$6,664,960 ③\$17,037 \$6,664,960 ②\$17,037                                                                                                                                     |  |
| 樓層<br>2<br>3<br>5<br>6<br>7                             | @\$22,043<br>L:2房 35<br>\$8,006,000<br>@\$20,528<br>\$8,030,000<br>@\$20,530<br>\$8,053,000<br>@\$20,649<br>\$8,079,000<br>@\$20,715<br>\$8,103,000<br>@\$20,777<br>\$8,128,000<br>@\$20,841<br>\$8,152,000                                                                                                                                                                                                                                                                 | ②\$18,075 的' 折實價18% \$6,564,920 ②\$16,833 \$6,584,600 ②\$16,834 \$6,603,460 ③\$16,932 \$6,624,780 ③\$16,932 \$6,624,780 ③\$17,037 \$6,664,960 ③\$17,037 \$6,664,960 ③\$17,039 \$6,684,664,960                                                                                                                      |  |
| 樓層<br>2<br>3<br>5<br>6<br>7                             | ②\$22,043<br>L:2房 35<br>計價<br>\$8,006,000<br>②\$20,528<br>\$8,030,000<br>②\$20,590<br>\$8,033,000<br>②\$20,549<br>\$8,079,000<br>③\$20,717<br>\$8,128,000<br>③\$20,841<br>\$8,152,000<br>③\$20,841                                                                                                                                                                                                                                                                          | @\$18,075 的' 折實價18% \$6,564,920 @\$16,833 \$6,584,600 @\$16,932 \$6,624,780 @\$16,932 \$6,624,780 @\$16,937 \$6,644,460 @\$17,037 \$6,664,960 @\$17,039 \$6,684,640 @\$17,140                                                                                                                                      |  |
| 樓層<br>2<br>3<br>5<br>6<br>7<br>8                        | ②\$22,043<br>L:2房 35<br>訂價<br>\$8,006,000<br>②\$20,528<br>\$8,030,000<br>②\$20,590<br>\$8,053,000<br>②\$20,649<br>\$8,775<br>\$8,103,000<br>②\$20,715<br>\$8,113,000<br>③\$20,207<br>\$8,152,000<br>③\$20,841<br>\$8,152,000<br>③\$20,903<br>\$8,175,000                                                                                                                                                                                                                    | ②\$18,075 <b>10'</b> 折實價18% \$6,564,920 ②\$16,833 \$6,594,600 ②\$16,932 \$6,624,780 ②\$16,937 \$6,644,460 ②\$17,037 \$6,664,960 ②\$17,037 \$6,684,640 ②\$17,140 \$6,703,500                                                                                                                                        |  |
| 樓層<br>2<br>3<br>5<br>6<br>7                             | ②\$22,043<br>L:2房 35<br>計價<br>\$8,006,000<br>②\$20,528<br>\$8,030,000<br>②\$20,590<br>\$8,033,000<br>②\$20,549<br>\$8,079,000<br>③\$20,717<br>\$8,128,000<br>③\$20,841<br>\$8,152,000<br>③\$20,841                                                                                                                                                                                                                                                                          | @\$18,075 的' 折實價18% \$6,564,920 @\$16,833 \$6,584,600 @\$16,932 \$6,624,780 @\$16,932 \$6,624,780 @\$16,937 \$6,644,460 @\$17,037 \$6,664,960 @\$17,039 \$6,684,640 @\$17,140                                                                                                                                      |  |
| 樓層<br>2<br>3<br>5<br>6<br>7<br>8<br>9                   | ②\$22,043<br>L:2房 35<br>訂價<br>\$8,006,000<br>②\$20,528<br>\$8,030,000<br>②\$20,590<br>\$8,053,000<br>②\$20,649<br>\$8,775<br>\$8,103,000<br>②\$20,715<br>\$8,113,000<br>③\$20,207<br>\$8,152,000<br>③\$20,841<br>\$8,152,000<br>③\$20,903<br>\$8,175,000                                                                                                                                                                                                                    | ②\$18,075 <b>10'</b> 折實價18% \$6,564,920 ②\$16,833 \$6,594,600 ②\$16,932 \$6,624,780 ②\$16,937 \$6,644,460 ②\$17,037 \$6,664,960 ②\$17,037 \$6,684,640 ②\$17,140 \$6,703,500                                                                                                                                        |  |
| 樓層<br>2<br>3<br>5<br>6<br>7<br>8                        | ②\$22,043<br>L:2房 35<br>家.006,000<br>②\$20,528<br>\$8,030,000<br>②\$20,590<br>\$8,053,000<br>②\$20,649<br>\$8,079,000<br>②\$20,717<br>\$8,128,000<br>②\$20,941<br>\$8,152,000<br>③\$20,962<br>\$8,200,000<br>③\$20,962                                                                                                                                                                                                                                                      | @\$18,075 的' 新實價18% \$6,564,920 @\$16,833 \$6,584,600 @\$16,932 \$6,624,780 @\$16,937 \$6,644,460 @\$17,037 \$6,684,640 @\$17,103 \$6,684,640 @\$17,140 \$6,703,500 @\$17,148 \$6,724,000 @\$17,241                                                                                                                |  |
| 樓層<br>2<br>3<br>5<br>6<br>7<br>8<br>9<br>10             | ②\$22,043<br>L:2房 35<br>計價<br>\$8,006,000<br>②\$20,528<br>\$8,030,000<br>②\$20,590<br>\$8,079,000<br>②\$20,715<br>\$8,103,000<br>②\$20,717<br>\$8,128,000<br>②\$20,941<br>\$8,152,000<br>②\$20,941<br>\$8,152,000<br>②\$20,962<br>\$8,200,000<br>\$8,200,962<br>\$8,200,000<br>\$8,21,026<br>\$8,224,000                                                                                                                                                                    | ②\$18,075 50' 折實價18% \$6,564,920 ②\$16,833 \$6,584,600 ②\$16,834 \$6,624,780 ③\$16,932 \$6,624,780 ③\$16,937 \$6,664,460 ③\$17,037 \$6,664,960 ③\$17,090 \$6,884,640 ②\$17,140 \$6,703,500 ③\$17,188 \$6,724,000                                                                                                   |  |
| 樓層<br>2<br>3<br>5<br>6<br>7<br>8<br>9                   | ②\$22,043<br>L:2房 35<br>計價<br>\$8,006,000<br>②\$20,528<br>\$8,030,000<br>②\$20,590<br>\$8,079,000<br>②\$20,715<br>\$8,103,000<br>②\$20,717<br>\$8,128,000<br>②\$20,941<br>\$8,152,000<br>②\$20,941<br>\$8,152,000<br>②\$20,962<br>\$8,200,000<br>\$8,200,962<br>\$8,200,000<br>\$8,21,026<br>\$8,224,000                                                                                                                                                                    | @\$18,075 的' 新實價18% \$6,564,920 @\$16,833 \$6,584,600 @\$16,932 \$6,624,780 @\$16,937 \$6,644,460 @\$17,037 \$6,684,640 @\$17,103 \$6,684,640 @\$17,140 \$6,703,500 @\$17,148 \$6,724,000 @\$17,241                                                                                                                |  |
| 樓層<br>2<br>3<br>5<br>6<br>7<br>8<br>9<br>10<br>11       | ②\$22,043<br>L:2房 35<br>家.006,000<br>②\$20,528<br>\$8,030,000<br>②\$20,590<br>\$8,053,000<br>②\$20,649<br>\$8,079,000<br>②\$20,717<br>\$8,128,000<br>②\$20,941<br>\$8,152,000<br>③\$20,962<br>\$8,200,000<br>③\$20,962                                                                                                                                                                                                                                                      | ②\$18,075 的' 斯實價18% \$6,564,920 @\$16,833 \$6,584,600 @\$16,884 \$6,603,460 @\$16,982 \$6,624,780 @\$16,987 \$6,644,460 @\$17,037 \$6,664,960 @\$177,030 \$6,684,640 @\$177,140 \$6,703,500 @\$17,188 \$6,724,000 @\$17,241 \$6,724,000 ②\$17,241 \$6,773,560                                                      |  |
| 樓層<br>2<br>3<br>5<br>6<br>7<br>8<br>9<br>10             | <ul> <li>②\$22,043</li> <li>L:2房 35</li> <li>計價</li> <li>\$8,006,000</li> <li>②\$20,528</li> <li>\$8,030,000</li> <li>②\$20,539</li> <li>\$8,053,000</li> <li>③\$20,649</li> <li>\$8,079,000</li> <li>③\$20,715</li> <li>\$8,128,000</li> <li>④\$20,841</li> <li>\$8,152,000</li> <li>④\$20,841</li> <li>\$8,152,000</li> <li>④\$20,962</li> <li>\$8,200,000</li> <li>④\$21,026</li> <li>\$8,220,962</li> <li>\$8,200,000</li> <li>④\$21,026</li> <li>\$8,21,087</li> </ul> | ②\$18,075 50' 折實價18% \$6,564,920 ②\$16,833 \$6,584,600 ②\$16,834 \$6,603,460 ③\$16,932 \$6,624,780 ③\$16,932 \$6,624,780 ③\$17,037 \$6,664,960 ③\$17,037 \$6,664,960 ③\$17,109 \$6,634,640 ④\$17,109 \$6,73,500 ③\$17,140 \$6,703,500 ④\$17,188 \$6,724,000 ④\$17,241 \$6,734,600 ﴿\$17,241                        |  |
| 樓層<br>2<br>3<br>5<br>6<br>7<br>8<br>9<br>10<br>11<br>12 | ②\$22,043<br>L:2房 35<br>計價<br>\$8,006,000<br>②\$20,528<br>\$8,030,000<br>②\$20,590<br>\$8,079,000<br>②\$20,717<br>\$8,103,000<br>②\$20,717<br>\$8,150,000<br>③\$20,941<br>\$8,152,000<br>②\$20,962<br>\$8,200,000<br>②\$21,026<br>\$8,224,000<br>②\$21,026<br>\$8,224,000<br>③\$21,026                                                                                                                                                                                      | ②\$18,075 が實價18% \$6,564,920 ②\$16,833 \$6,584,600 ②\$16,834 \$6,634,460 ②\$16,987 \$6,644,460 ②\$17,037 \$6,664,967 \$6,644,460 ③\$17,037 \$6,684,660 ③\$17,037 \$6,684,640 ②\$17,140 \$17,140 ③\$17,141 \$6,774,030 ②\$17,241 \$6,743,680 ②\$17,241 \$6,743,680 ②\$17,241 \$6,763,675,876 \$6,767,348            |  |
| 樓層<br>2<br>3<br>5<br>6<br>7<br>8<br>9<br>10<br>11       | ②\$22,043<br>L:2房 35<br>計價<br>\$8,006,000<br>②\$20,528<br>\$8,030,000<br>②\$20,590<br>\$8,053,000<br>②\$20,649<br>\$8,079,000<br>②\$20,715<br>\$8,128,000<br>②\$20,841<br>\$8,152,000<br>②\$20,962<br>\$8,200,000<br>③\$21,026<br>\$8,221,026<br>\$8,221,087<br>\$8,251,000<br>②\$21,156<br>\$8,275,000                                                                                                                                                                     | ②\$18,075 かけ 新實價18% \$6,564,920 ②\$16,833 \$6,584,600 ②\$16,884 \$6,603,460 ②\$16,932 \$6,624,780 ②\$16,987 \$6,644,460 ②\$17,037 \$6,664,960 ②\$17,037 \$6,684,640 ②\$17,190 \$6,77,140 \$6,773,500 ②\$17,181 \$6,724,000 ②\$17,182 \$6,724,000 ②\$17,291 \$6,765,820 ②\$17,241 \$6,765,820 ②\$17,348 \$6,785,500 |  |
| 樓層<br>2<br>3<br>5<br>6<br>7<br>8<br>9<br>10<br>11<br>12 | ②\$22,043<br>L:2房 35<br>計價<br>\$8,006,000<br>②\$20,528<br>\$8,030,000<br>②\$20,590<br>\$8,079,000<br>②\$20,717<br>\$8,103,000<br>②\$20,717<br>\$8,150,000<br>③\$20,941<br>\$8,152,000<br>②\$20,962<br>\$8,200,000<br>②\$21,026<br>\$8,224,000<br>②\$21,026<br>\$8,224,000<br>③\$21,026                                                                                                                                                                                      | ②\$18,075 が實價18% \$6,564,920 ②\$16,833 \$6,584,600 ②\$16,834 \$6,634,460 ②\$16,987 \$6,644,460 ②\$17,037 \$6,664,967 \$6,644,460 ③\$17,037 \$6,684,660 ③\$17,037 \$6,684,640 ②\$17,140 \$17,140 ③\$17,141 \$6,774,030 ②\$17,241 \$6,743,680 ②\$17,241 \$6,743,680 ②\$17,241 \$6,763,675,876 \$6,767,348            |  |

| A:3房 666' |                           |                           |  |  |  |
|-----------|---------------------------|---------------------------|--|--|--|
| 樓層        | 訂價                        | 折實價18%                    |  |  |  |
| 3         | \$16,782,000              | \$13,761,240              |  |  |  |
|           | @\$25,198                 | @\$20,663                 |  |  |  |
| 5         | \$16,867,000              | \$13,830,940              |  |  |  |
|           | @\$25,326                 | @\$20,767                 |  |  |  |
| 6         | \$16,951,000<br>@\$25,452 | \$13,899,820<br>@\$20,871 |  |  |  |
|           | B:2房 382'                 |                           |  |  |  |
| 樓層        | 訂價                        | 折實價18%                    |  |  |  |
| 3         | \$9,467,000               | \$7,762,940               |  |  |  |
| 3         | @\$24,783                 | @\$20,322                 |  |  |  |
| 5         | \$9,514,000               | \$7,801,480               |  |  |  |
| 3         | @\$24,906                 | @\$20,423                 |  |  |  |
| 6         | \$9,563,000               | \$7,841,660               |  |  |  |
| U         | @\$25,034                 | @\$20,528                 |  |  |  |
| J:1房 261' |                           |                           |  |  |  |
| 樓層        | 訂價                        | 折實價18%                    |  |  |  |
| 3         | \$5,292,000               | \$4,339,440               |  |  |  |
|           | @\$20,276                 | @\$16,626                 |  |  |  |
| 5         | \$5,308,000               | \$4,352,560               |  |  |  |
|           | @\$20,337                 | @\$16,676                 |  |  |  |
| 6         | \$5,325,000               | \$4,366,500               |  |  |  |
|           | @\$20,402                 | @\$16,730                 |  |  |  |
| 7         | \$5,341,000<br>@\$20,464  | \$4,379,620<br>@\$16,780  |  |  |  |
|           |                           |                           |  |  |  |
| 8         | \$5,357,000<br>@\$20,525  | \$4,392,740<br>@\$16,830  |  |  |  |
|           | \$5,373,000               | \$4,405,860               |  |  |  |
| 9         | \$5,373,000<br>@\$20,586  | @\$16,881                 |  |  |  |
|           | \$5,479,000               | \$4,492,780               |  |  |  |
| 10        | \$5,479,000<br>@\$20,992  | \$4,492,780<br>@\$17,214  |  |  |  |
|           |                           |                           |  |  |  |
| 11        | \$5,590,000<br>@\$21,418  | \$4,583,800<br>@\$17,562  |  |  |  |
|           |                           |                           |  |  |  |
| 12        | \$5,702,000<br>@\$21,847  | \$4,675,640<br>@\$17.914  |  |  |  |
| -         | @\$21,847                 | @\$17,914                 |  |  |  |
| 15        | \$5,719,000<br>@\$21,912  | \$4,689,580<br>@\$17,968  |  |  |  |
|           |                           |                           |  |  |  |
| 16        | \$5,736,000<br>@\$21,977  | \$4,703,520<br>@\$18,021  |  |  |  |
|           | \$5,753,000               | \$4,717,460               |  |  |  |
| 17        | \$5,753,000<br>@\$22,042  | \$4,717,460<br>@\$18,075  |  |  |  |
| l———      | ₩ψ∠∠,U4∠                  | @ψ10,073                  |  |  |  |

| K:1房 260' |                          |                          |  |  |
|-----------|--------------------------|--------------------------|--|--|
| 樓層        | 訂價                       | 折實價18%                   |  |  |
| 3         | \$5,213,000<br>@\$20,050 | \$4,274,660<br>@\$16,441 |  |  |
| 5         | \$5,234,000<br>@\$20,131 | \$4,291,880<br>@\$16,507 |  |  |
| 6         | \$5,250,000<br>@\$20,192 | \$4,305,000<br>@\$16,558 |  |  |
| 7         | \$5,265,000<br>@\$20,250 | \$4,317,300<br>@\$16,605 |  |  |
| 8         | \$5,281,000<br>@\$20,312 | \$4,330,420<br>@\$16,655 |  |  |
| 9         | \$5,297,000<br>@\$20,373 | \$4,343,540<br>@\$16,706 |  |  |
| 10        | \$5,403,000<br>@\$20,781 | \$4,430,460<br>@\$17,040 |  |  |
| 11        | \$5,512,000<br>@\$21,200 | \$4,519,840<br>@\$17,384 |  |  |
| 12        | \$5,621,000<br>@\$21,619 | \$4,609,220<br>@\$17,728 |  |  |
| 15        | \$5,639,000<br>@\$21,688 | \$4,623,980<br>@\$17,785 |  |  |
| 16        | \$5,654,000<br>@\$21,746 | \$4,636,280<br>@\$17,832 |  |  |
| 17        | \$5,671,000<br>@\$21,812 | \$4,650,220<br>@\$17,885 |  |  |