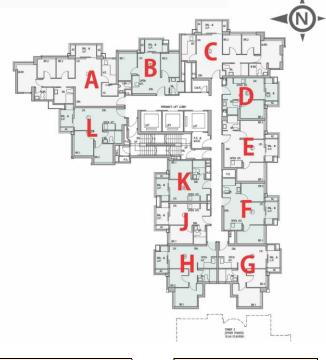

## 價單1號 以最高18%折扣計算 制作日期: 2024-07-15

| C:3 <b>房</b> 579' |                           |                           |  |  |
|-------------------|---------------------------|---------------------------|--|--|
| 樓層                | 訂價                        | 折實價18%                    |  |  |
| 2                 | \$14,279,000<br>@\$24,661 | \$11,708,780<br>@\$20,222 |  |  |
|                   | \$14,351,000              | \$11,767,820              |  |  |
| 3                 | @\$24,786                 | @\$20,324                 |  |  |
| 5                 | \$14,423,000              | \$11,826,860              |  |  |
| 3                 | @\$24,910                 | @\$20,426                 |  |  |
| 6                 | \$14,495,000              | \$11,885,900              |  |  |
|                   | @\$25,035                 | @\$20,528                 |  |  |
| D:1房 263'         |                           |                           |  |  |
| 樓層                | 訂價                        | 折實價18%                    |  |  |
| 2                 | \$5,642,000               | \$4,626,440               |  |  |
|                   | @\$21,452                 | @\$17,591                 |  |  |
| 3                 | \$5,659,000               | \$4,640,380               |  |  |
|                   | @\$21,517                 | @\$17,644<br>\$4,654,330  |  |  |
| 5                 | \$5,676,000<br>@\$21,582  | \$4,654,320<br>@\$17,697  |  |  |
| _                 | \$5,695,000               | \$4,669,900               |  |  |
| 6                 | @\$21,654                 | @\$17,756                 |  |  |
| 7                 | \$5,712,000               | \$4,683,840               |  |  |
| ,                 | @\$21,719                 | @\$17,809                 |  |  |
| 8                 | \$5,728,000               | \$4,696,960               |  |  |
|                   | @\$21,779                 | @\$17,859                 |  |  |
| E:2房 383'         |                           |                           |  |  |
| 樓層                | 訂價                        | 折實價18%                    |  |  |
| 2                 | \$8,139,000               | \$6,673,980               |  |  |
|                   | @\$21,251                 | @\$17,426                 |  |  |
| 3                 | \$8,163,000               | \$6,693,660               |  |  |
|                   | @\$21,313                 | @\$17,477                 |  |  |
| 5                 | \$8,187,000<br>@\$21,376  | \$6,713,340<br>@\$17,528  |  |  |
|                   | \$8,212,000               | \$6,733,840               |  |  |
| 6                 | @\$21,441                 | @\$17,582                 |  |  |
| _                 | \$8,236,000               | \$6,753,520               |  |  |
| 7                 | @\$21,504                 | @\$17,633                 |  |  |
| 8                 | \$8,263,000               | \$6,775,660               |  |  |
|                   | @\$21,574                 | @\$17,691                 |  |  |

| H:2房 394'                                               |                                                                                                                                                                                                                                                                                                                                                                                                                                                                             |                                                                                                                                                                                                                                                                                                                    |  |
|---------------------------------------------------------|-----------------------------------------------------------------------------------------------------------------------------------------------------------------------------------------------------------------------------------------------------------------------------------------------------------------------------------------------------------------------------------------------------------------------------------------------------------------------------|--------------------------------------------------------------------------------------------------------------------------------------------------------------------------------------------------------------------------------------------------------------------------------------------------------------------|--|
| 樓層                                                      | 訂價                                                                                                                                                                                                                                                                                                                                                                                                                                                                          | 折實價18%                                                                                                                                                                                                                                                                                                             |  |
| 2                                                       | \$7,967,000                                                                                                                                                                                                                                                                                                                                                                                                                                                                 | \$6,532,940                                                                                                                                                                                                                                                                                                        |  |
|                                                         | @\$20,221                                                                                                                                                                                                                                                                                                                                                                                                                                                                   | @\$16,581                                                                                                                                                                                                                                                                                                          |  |
| 3                                                       | \$7,990,000                                                                                                                                                                                                                                                                                                                                                                                                                                                                 | \$6,551,800                                                                                                                                                                                                                                                                                                        |  |
|                                                         | @\$20,279                                                                                                                                                                                                                                                                                                                                                                                                                                                                   | @\$16,629                                                                                                                                                                                                                                                                                                          |  |
| 5                                                       | \$8,014,000                                                                                                                                                                                                                                                                                                                                                                                                                                                                 | \$6,571,480                                                                                                                                                                                                                                                                                                        |  |
| ŭ                                                       | @\$20,340                                                                                                                                                                                                                                                                                                                                                                                                                                                                   | @\$16,679                                                                                                                                                                                                                                                                                                          |  |
| 6                                                       | \$8,037,000                                                                                                                                                                                                                                                                                                                                                                                                                                                                 | \$6,590,340                                                                                                                                                                                                                                                                                                        |  |
| ŭ                                                       | @\$20,398                                                                                                                                                                                                                                                                                                                                                                                                                                                                   | @\$16,727                                                                                                                                                                                                                                                                                                          |  |
| 7                                                       | \$8,063,000                                                                                                                                                                                                                                                                                                                                                                                                                                                                 | \$6,611,660                                                                                                                                                                                                                                                                                                        |  |
| ,                                                       | @\$20,464                                                                                                                                                                                                                                                                                                                                                                                                                                                                   | @\$16,781                                                                                                                                                                                                                                                                                                          |  |
| 8                                                       | \$8,087,000                                                                                                                                                                                                                                                                                                                                                                                                                                                                 | \$6,631,340                                                                                                                                                                                                                                                                                                        |  |
| ٥                                                       | @\$20,525                                                                                                                                                                                                                                                                                                                                                                                                                                                                   | @\$16,831                                                                                                                                                                                                                                                                                                          |  |
|                                                         | \$8,110,000                                                                                                                                                                                                                                                                                                                                                                                                                                                                 | \$6,650,200                                                                                                                                                                                                                                                                                                        |  |
| 9                                                       | @\$20,584                                                                                                                                                                                                                                                                                                                                                                                                                                                                   | @\$16,879                                                                                                                                                                                                                                                                                                          |  |
| 4.5                                                     | \$8,274,000                                                                                                                                                                                                                                                                                                                                                                                                                                                                 | \$6,784,680                                                                                                                                                                                                                                                                                                        |  |
| 10                                                      | @\$21,000                                                                                                                                                                                                                                                                                                                                                                                                                                                                   | @\$17,220                                                                                                                                                                                                                                                                                                          |  |
|                                                         | \$8,439,000                                                                                                                                                                                                                                                                                                                                                                                                                                                                 | \$6,919,980                                                                                                                                                                                                                                                                                                        |  |
| 11                                                      | @\$21,419                                                                                                                                                                                                                                                                                                                                                                                                                                                                   | @\$17,563                                                                                                                                                                                                                                                                                                          |  |
|                                                         |                                                                                                                                                                                                                                                                                                                                                                                                                                                                             | \$7,057,740                                                                                                                                                                                                                                                                                                        |  |
| 12                                                      | \$8,607,000<br>@\$21,845                                                                                                                                                                                                                                                                                                                                                                                                                                                    | @\$17,913                                                                                                                                                                                                                                                                                                          |  |
|                                                         |                                                                                                                                                                                                                                                                                                                                                                                                                                                                             |                                                                                                                                                                                                                                                                                                                    |  |
| 15                                                      | \$8,634,000                                                                                                                                                                                                                                                                                                                                                                                                                                                                 | \$7,079,880                                                                                                                                                                                                                                                                                                        |  |
|                                                         | @\$21,914                                                                                                                                                                                                                                                                                                                                                                                                                                                                   | @\$17,969                                                                                                                                                                                                                                                                                                          |  |
| 16                                                      | \$8,659,000                                                                                                                                                                                                                                                                                                                                                                                                                                                                 | \$7,100,380                                                                                                                                                                                                                                                                                                        |  |
| 10                                                      | @\$21,977                                                                                                                                                                                                                                                                                                                                                                                                                                                                   | @\$18,021                                                                                                                                                                                                                                                                                                          |  |
|                                                         |                                                                                                                                                                                                                                                                                                                                                                                                                                                                             |                                                                                                                                                                                                                                                                                                                    |  |
| 17                                                      | \$8,685,000                                                                                                                                                                                                                                                                                                                                                                                                                                                                 | \$7,121,700                                                                                                                                                                                                                                                                                                        |  |
| 17                                                      | \$8,685,000<br>@\$22,043                                                                                                                                                                                                                                                                                                                                                                                                                                                    | \$7,121,700<br>@\$18,075                                                                                                                                                                                                                                                                                           |  |
| 17                                                      |                                                                                                                                                                                                                                                                                                                                                                                                                                                                             | @\$18,075                                                                                                                                                                                                                                                                                                          |  |
| 4層                                                      | @\$22,043                                                                                                                                                                                                                                                                                                                                                                                                                                                                   | @\$18,075                                                                                                                                                                                                                                                                                                          |  |
| 樓層                                                      | @\$22,043<br>L: <b>2房 3</b> 9                                                                                                                                                                                                                                                                                                                                                                                                                                               | @\$18,075                                                                                                                                                                                                                                                                                                          |  |
|                                                         | @\$22,043<br>L: <b>2房 3</b> 9<br>訂價                                                                                                                                                                                                                                                                                                                                                                                                                                         | @\$18,075<br><b>90'</b><br>折實價18%                                                                                                                                                                                                                                                                                  |  |
| 樓層 2                                                    | @\$22,043<br>L:2 <b>房</b> 39<br>訂價<br>\$8,006,000                                                                                                                                                                                                                                                                                                                                                                                                                           | @\$18,075<br><b>90'</b><br>折實價18%<br>\$6,564,920                                                                                                                                                                                                                                                                   |  |
| 樓層                                                      | @\$22,043<br>L:2 <b>房 39</b><br>訂價<br>\$8,006,000<br>@\$20,528                                                                                                                                                                                                                                                                                                                                                                                                              | @\$18,075<br><b>90'</b><br>折實價18%<br>\$6,564,920<br>@\$16,833                                                                                                                                                                                                                                                      |  |
| 樓層 2 3                                                  | ②\$22,043<br>L:2房 35<br>訂價<br>\$8,006,000<br>②\$20,528<br>\$8,030,000<br>②\$20,590                                                                                                                                                                                                                                                                                                                                                                                          | @\$18,075<br><b>00'</b><br>折實價18%<br>\$6,564,920<br>@\$16,833<br>\$6,584,600<br>@\$16,884                                                                                                                                                                                                                          |  |
| 樓層 2                                                    | ②\$22,043<br>L:2房 35<br>訂價<br>\$8,006,000<br>②\$20,528<br>\$8,030,000<br>②\$20,590<br>\$8,053,000                                                                                                                                                                                                                                                                                                                                                                           | @\$18,075<br>00'<br>折實價18%<br>\$6,564,920<br>@\$16,833<br>\$6,584,600<br>@\$16,884<br>\$6,603,460                                                                                                                                                                                                                  |  |
| 樓層<br>2<br>3<br>5                                       | ②\$22,043<br>L:2房 39<br>訂價<br>\$8,006,000<br>②\$20,528<br>\$8,030,000<br>②\$20,590<br>\$8,053,000<br>②\$20,649                                                                                                                                                                                                                                                                                                                                                              | @\$18,075<br>00'<br>折實價18%<br>\$6,564,920<br>@\$16,833<br>\$6,584,600<br>@\$16,884<br>\$6,603,460<br>@\$16,932                                                                                                                                                                                                     |  |
| 樓層 2 3                                                  | ②\$22,043<br>L:2房 39<br>訂價<br>\$8,006,000<br>②\$20,528<br>\$8,030,000<br>②\$20,590<br>\$8,053,000<br>②\$20,649<br>\$8,079,000                                                                                                                                                                                                                                                                                                                                               | @\$18,075<br>00'<br>折實價18%<br>\$6,564,920<br>@\$16,833<br>\$6,584,600<br>@\$16,884<br>\$6,603,460<br>@\$16,932<br>\$6,624,780                                                                                                                                                                                      |  |
| 樓層 2 3 5 6                                              | ②\$22,043<br>L:2房 39<br>訂價<br>\$8,006,000<br>②\$20,528<br>\$8,030,000<br>②\$20,590<br>\$8,053,000<br>③\$20,649<br>\$8,079,000<br>③\$20,715                                                                                                                                                                                                                                                                                                                                  | @\$18,075<br>100'  新實價18%  \$6,564,920 @\$16,833 \$6,584,600 @\$16,884 \$6,603,460 @\$16,982 \$6,624,780 @\$16,987                                                                                                                                                                                                 |  |
| 樓層<br>2<br>3<br>5                                       | @\$22,043<br>L:2房 35<br>訂價<br>\$8,006,000<br>@\$20,528<br>\$8,030,000<br>@\$20,590<br>\$8,053,000<br>@\$20,649<br>\$8,079,000<br>@\$20,715<br>\$8,103,000                                                                                                                                                                                                                                                                                                                   | ②\$18,075 新實價18% \$6,564,920 ②\$16,833 \$6,584,600 ②\$16,884 \$6,603,460 ②\$16,932 \$6,624,780 ②\$16,987 \$6,644,460                                                                                                                                                                                               |  |
| 樓層 2 3 5 6                                              | @\$22,043<br>L:2房 35<br>訂價<br>\$8,006,000<br>@\$20,528<br>\$8,030,000<br>@\$20,590<br>\$8,053,000<br>@\$20,649<br>\$8,079,000<br>@\$20,715<br>\$8,103,000<br>@\$20,777                                                                                                                                                                                                                                                                                                      | @\$18,075 的' 折實價18% \$6,564,920 @\$16,833 \$6,584,600 @\$16,884 \$6,634,600 @\$16,932 \$6,624,780 @\$16,937 \$6,644,460 @\$17,037                                                                                                                                                                                  |  |
| 樓層 2 3 5 6                                              | @\$22,043<br>L:2房 35<br>訂價<br>\$8,006,000<br>@\$20,528<br>\$8,030,000<br>@\$20,590<br>\$8,053,000<br>@\$20,649<br>\$8,079,000<br>@\$20,715<br>\$8,103,000<br>@\$20,777<br>\$8,128,000                                                                                                                                                                                                                                                                                       | @\$18,075 的' 折實價18% \$6,564,920 @\$16,833 \$6,594,600 @\$16,834 \$6,603,460 @\$16,932 \$6,624,780 @\$16,942 \$6,644,460 @\$17,037 \$6,664,960                                                                                                                                                                      |  |
| 樓層<br>2<br>3<br>5<br>6<br>7                             | ②\$22,043<br>L:2房 35<br>訂價<br>\$8,006,000<br>②\$20,528<br>\$8,030,000<br>②\$20,590<br>\$8,053,000<br>②\$20,649<br>\$8,079,000<br>②\$20,715<br>\$8,103,000<br>②\$20,777<br>\$8,128,000<br>②\$20,841                                                                                                                                                                                                                                                                          | ②\$18,075 10' 折實價18% \$6,564,920 ②\$16,833 \$6,564,600 ②\$16,884 \$6,603,460 ②\$16,932 \$6,624,780 ②\$16,987 \$6,644,460 ②\$17,037 \$6,664,960 ③\$17,037 \$6,664,960 ②\$17,037                                                                                                                                     |  |
| 樓層<br>2<br>3<br>5<br>6<br>7                             | @\$22,043<br>L:2房 35<br>\$8,006,000<br>@\$20,528<br>\$8,030,000<br>@\$20,530<br>\$8,053,000<br>@\$20,649<br>\$8,079,000<br>@\$20,715<br>\$8,103,000<br>@\$20,777<br>\$8,128,000<br>@\$20,841<br>\$8,152,000                                                                                                                                                                                                                                                                 | ②\$18,075 的' 折實價18% \$6,564,920 ②\$16,833 \$6,584,600 ②\$16,834 \$6,603,460 ③\$16,932 \$6,624,780 ③\$16,932 \$6,624,780 ③\$17,037 \$6,664,960 ③\$17,037 \$6,664,960 ③\$17,039 \$6,684,664,960                                                                                                                      |  |
| 樓層<br>2<br>3<br>5<br>6<br>7                             | ②\$22,043<br>L:2房 35<br>計價<br>\$8,006,000<br>②\$20,528<br>\$8,030,000<br>②\$20,590<br>\$8,033,000<br>②\$20,549<br>\$8,079,000<br>③\$20,717<br>\$8,128,000<br>③\$20,841<br>\$8,152,000<br>③\$20,841                                                                                                                                                                                                                                                                          | @\$18,075 的' 折實價18% \$6,564,920 @\$16,833 \$6,584,600 @\$16,932 \$6,624,780 @\$16,932 \$6,624,780 @\$16,937 \$6,644,460 @\$17,037 \$6,664,960 @\$17,039 \$6,684,640 @\$17,140                                                                                                                                      |  |
| 樓層<br>2<br>3<br>5<br>6<br>7<br>8                        | ②\$22,043<br>L:2房 35<br>訂價<br>\$8,006,000<br>②\$20,528<br>\$8,030,000<br>②\$20,590<br>\$8,053,000<br>②\$20,649<br>\$8,775<br>\$8,103,000<br>②\$20,715<br>\$8,113,000<br>③\$20,207<br>\$8,152,000<br>③\$20,841<br>\$8,152,000<br>③\$20,903<br>\$8,175,000                                                                                                                                                                                                                    | ②\$18,075 <b>10'</b> 折實價18% \$6,564,920 ②\$16,833 \$6,594,600 ②\$16,932 \$6,624,780 ②\$16,937 \$6,644,460 ②\$17,037 \$6,664,960 ②\$17,037 \$6,684,640 ②\$17,140 \$6,703,500                                                                                                                                        |  |
| 樓層<br>2<br>3<br>5<br>6<br>7                             | ②\$22,043<br>L:2房 35<br>計價<br>\$8,006,000<br>②\$20,528<br>\$8,030,000<br>②\$20,590<br>\$8,033,000<br>②\$20,549<br>\$8,079,000<br>③\$20,717<br>\$8,128,000<br>③\$20,841<br>\$8,152,000<br>③\$20,841                                                                                                                                                                                                                                                                          | @\$18,075 的' 折實價18% \$6,564,920 @\$16,833 \$6,584,600 @\$16,932 \$6,624,780 @\$16,932 \$6,624,780 @\$16,937 \$6,644,460 @\$17,037 \$6,664,960 @\$17,039 \$6,684,640 @\$17,140                                                                                                                                      |  |
| 樓層<br>2<br>3<br>5<br>6<br>7<br>8<br>9                   | ②\$22,043<br>L:2房 35<br>訂價<br>\$8,006,000<br>②\$20,528<br>\$8,030,000<br>②\$20,590<br>\$8,053,000<br>②\$20,649<br>\$8,775<br>\$8,103,000<br>②\$20,715<br>\$8,113,000<br>③\$20,207<br>\$8,152,000<br>③\$20,841<br>\$8,152,000<br>③\$20,903<br>\$8,175,000                                                                                                                                                                                                                    | ②\$18,075 <b>10'</b> 折實價18% \$6,564,920 ②\$16,833 \$6,594,600 ②\$16,932 \$6,624,780 ②\$16,937 \$6,644,460 ②\$17,037 \$6,664,960 ②\$17,037 \$6,684,640 ②\$17,140 \$6,703,500                                                                                                                                        |  |
| 樓層<br>2<br>3<br>5<br>6<br>7<br>8                        | ②\$22,043<br>L:2房 35<br>家.006,000<br>②\$20,528<br>\$8,030,000<br>②\$20,590<br>\$8,053,000<br>②\$20,649<br>\$8,079,000<br>②\$20,717<br>\$8,128,000<br>②\$20,941<br>\$8,152,000<br>③\$20,962<br>\$8,200,000<br>③\$20,962                                                                                                                                                                                                                                                      | @\$18,075 的' 新實價18% \$6,564,920 @\$16,833 \$6,584,600 @\$16,932 \$6,624,780 @\$16,937 \$6,644,460 @\$17,037 \$6,684,640 @\$17,103 \$6,684,640 @\$17,140 \$6,703,500 @\$17,148 \$6,724,000 @\$17,241                                                                                                                |  |
| 樓層<br>2<br>3<br>5<br>6<br>7<br>8<br>9<br>10             | ②\$22,043<br>L:2房 35<br>計價<br>\$8,006,000<br>②\$20,528<br>\$8,030,000<br>②\$20,590<br>\$8,079,000<br>②\$20,715<br>\$8,103,000<br>②\$20,717<br>\$8,128,000<br>②\$20,941<br>\$8,152,000<br>②\$20,941<br>\$8,152,000<br>②\$20,962<br>\$8,200,000<br>\$8,200,962<br>\$8,200,000<br>\$8,21,026<br>\$8,224,000                                                                                                                                                                    | ②\$18,075 50' 折實價18% \$6,564,920 ②\$16,833 \$6,584,600 ②\$16,834 \$6,624,780 ③\$16,932 \$6,624,780 ③\$16,937 \$6,664,460 ③\$17,037 \$6,664,960 ③\$17,090 \$6,884,640 ②\$17,140 \$6,703,500 ③\$17,188 \$6,724,000                                                                                                   |  |
| 樓層<br>2<br>3<br>5<br>6<br>7<br>8<br>9                   | ②\$22,043<br>L:2房 35<br>計價<br>\$8,006,000<br>②\$20,528<br>\$8,030,000<br>②\$20,590<br>\$8,079,000<br>②\$20,715<br>\$8,103,000<br>②\$20,717<br>\$8,128,000<br>②\$20,941<br>\$8,152,000<br>②\$20,941<br>\$8,152,000<br>②\$20,962<br>\$8,200,000<br>\$8,200,962<br>\$8,200,000<br>\$8,21,026<br>\$8,224,000                                                                                                                                                                    | @\$18,075 的' 新實價18% \$6,564,920 @\$16,833 \$6,584,600 @\$16,932 \$6,624,780 @\$16,937 \$6,644,460 @\$17,037 \$6,684,640 @\$17,103 \$6,684,640 @\$17,140 \$6,703,500 @\$17,148 \$6,724,000 @\$17,241                                                                                                                |  |
| 樓層<br>2<br>3<br>5<br>6<br>7<br>8<br>9<br>10<br>11       | ②\$22,043<br>L:2房 35<br>家.006,000<br>②\$20,528<br>\$8,030,000<br>②\$20,590<br>\$8,053,000<br>②\$20,649<br>\$8,079,000<br>②\$20,717<br>\$8,128,000<br>②\$20,941<br>\$8,152,000<br>③\$20,962<br>\$8,200,000<br>③\$20,962                                                                                                                                                                                                                                                      | ②\$18,075 的' 斯實價18% \$6,564,920 @\$16,833 \$6,584,600 @\$16,884 \$6,603,460 @\$16,982 \$6,624,780 @\$16,987 \$6,644,460 @\$17,037 \$6,664,960 @\$177,030 \$6,684,640 @\$177,140 \$6,703,500 @\$17,188 \$6,724,000 @\$17,241 \$6,724,000 ②\$17,241 \$6,773,560                                                      |  |
| 樓層<br>2<br>3<br>5<br>6<br>7<br>8<br>9<br>10             | <ul> <li>②\$22,043</li> <li>L:2房 35</li> <li>計價</li> <li>\$8,006,000</li> <li>②\$20,528</li> <li>\$8,030,000</li> <li>②\$20,539</li> <li>\$8,053,000</li> <li>③\$20,649</li> <li>\$8,079,000</li> <li>③\$20,715</li> <li>\$8,128,000</li> <li>④\$20,841</li> <li>\$8,152,000</li> <li>④\$20,841</li> <li>\$8,152,000</li> <li>④\$20,962</li> <li>\$8,200,000</li> <li>④\$21,026</li> <li>\$8,220,962</li> <li>\$8,200,000</li> <li>④\$21,026</li> <li>\$8,21,087</li> </ul> | ②\$18,075 50' 折實價18% \$6,564,920 ②\$16,833 \$6,584,600 ②\$16,834 \$6,603,460 ③\$16,932 \$6,624,780 ③\$16,932 \$6,624,780 ③\$17,037 \$6,664,960 ③\$17,037 \$6,664,960 ③\$17,109 \$6,634,640 ④\$17,109 \$6,73,500 ③\$17,140 \$6,703,500 ④\$17,188 \$6,724,000 ④\$17,241 \$6,734,600 ﴿\$17,241                        |  |
| 樓層<br>2<br>3<br>5<br>6<br>7<br>8<br>9<br>10<br>11<br>12 | ②\$22,043<br>L:2房 35<br>計價<br>\$8,006,000<br>②\$20,528<br>\$8,030,000<br>②\$20,590<br>\$8,079,000<br>②\$20,717<br>\$8,103,000<br>②\$20,717<br>\$8,150,000<br>③\$20,941<br>\$8,152,000<br>②\$20,962<br>\$8,200,000<br>②\$21,026<br>\$8,224,000<br>②\$21,026<br>\$8,224,000<br>③\$21,026                                                                                                                                                                                      | ②\$18,075 が實價18% \$6,564,920 ②\$16,833 \$6,584,600 ②\$16,834 \$6,634,460 ②\$16,987 \$6,644,460 ②\$17,037 \$6,664,967 \$6,644,460 ③\$17,037 \$6,684,660 ③\$17,037 \$6,684,640 ②\$17,140 \$17,140 ③\$17,141 \$6,774,030 ②\$17,241 \$6,743,680 ②\$17,241 \$6,743,680 ②\$17,241 \$6,763,675,876 \$6,767,348            |  |
| 樓層<br>2<br>3<br>5<br>6<br>7<br>8<br>9<br>10<br>11       | ②\$22,043<br>L:2房 35<br>計價<br>\$8,006,000<br>②\$20,528<br>\$8,030,000<br>②\$20,590<br>\$8,053,000<br>②\$20,649<br>\$8,079,000<br>②\$20,715<br>\$8,128,000<br>②\$20,841<br>\$8,152,000<br>②\$20,962<br>\$8,200,000<br>③\$21,026<br>\$8,221,026<br>\$8,221,087<br>\$8,251,000<br>②\$21,156<br>\$8,275,000                                                                                                                                                                     | ②\$18,075 かけ 新實價18% \$6,564,920 ②\$16,833 \$6,584,600 ②\$16,884 \$6,603,460 ②\$16,932 \$6,624,780 ②\$16,987 \$6,644,460 ②\$17,037 \$6,664,960 ②\$17,037 \$6,684,640 ②\$17,190 \$6,77,140 \$6,773,500 ②\$17,181 \$6,724,000 ②\$17,182 \$6,724,000 ②\$17,291 \$6,765,820 ②\$17,241 \$6,765,820 ②\$17,348 \$6,785,500 |  |
| 樓層<br>2<br>3<br>5<br>6<br>7<br>8<br>9<br>10<br>11<br>12 | ②\$22,043<br>L:2房 35<br>計價<br>\$8,006,000<br>②\$20,528<br>\$8,030,000<br>②\$20,590<br>\$8,079,000<br>②\$20,717<br>\$8,103,000<br>②\$20,717<br>\$8,150,000<br>③\$20,941<br>\$8,152,000<br>②\$20,962<br>\$8,200,000<br>②\$21,026<br>\$8,224,000<br>②\$21,026<br>\$8,224,000<br>③\$21,026                                                                                                                                                                                      | ②\$18,075 が實價18% \$6,564,920 ②\$16,833 \$6,584,600 ②\$16,834 \$6,634,460 ②\$16,987 \$6,644,460 ②\$17,037 \$6,664,967 \$6,644,460 ③\$17,037 \$6,684,660 ③\$17,037 \$6,684,640 ②\$17,140 \$17,140 ③\$17,141 \$6,774,030 ②\$17,241 \$6,743,680 ②\$17,241 \$6,743,680 ②\$17,241 \$6,763,675,876 \$6,767,348            |  |

| A:3房 666' |                           |                           |  |  |  |
|-----------|---------------------------|---------------------------|--|--|--|
| 樓層        | 訂價                        | 折實價18%                    |  |  |  |
| 3         | \$16,782,000              | \$13,761,240              |  |  |  |
|           | @\$25,198                 | @\$20,663                 |  |  |  |
| 5         | \$16,867,000              | \$13,830,940              |  |  |  |
|           | @\$25,326                 | @\$20,767                 |  |  |  |
| 6         | \$16,951,000<br>@\$25,452 | \$13,899,820<br>@\$20,871 |  |  |  |
|           | B:2房 382'                 |                           |  |  |  |
| 樓層        | 訂價                        | 折實價18%                    |  |  |  |
| 3         | \$9,467,000               | \$7,762,940               |  |  |  |
| 3         | @\$24,783                 | @\$20,322                 |  |  |  |
| 5         | \$9,514,000               | \$7,801,480               |  |  |  |
| 3         | @\$24,906                 | @\$20,423                 |  |  |  |
| 6         | \$9,563,000               | \$7,841,660               |  |  |  |
| U         | @\$25,034                 | @\$20,528                 |  |  |  |
| J:1房 261' |                           |                           |  |  |  |
| 樓層        | 訂價                        | 折實價18%                    |  |  |  |
| 3         | \$5,292,000               | \$4,339,440               |  |  |  |
|           | @\$20,276                 | @\$16,626                 |  |  |  |
| 5         | \$5,308,000               | \$4,352,560               |  |  |  |
|           | @\$20,337                 | @\$16,676                 |  |  |  |
| 6         | \$5,325,000               | \$4,366,500               |  |  |  |
|           | @\$20,402                 | @\$16,730                 |  |  |  |
| 7         | \$5,341,000<br>@\$20,464  | \$4,379,620<br>@\$16,780  |  |  |  |
|           |                           |                           |  |  |  |
| 8         | \$5,357,000<br>@\$20,525  | \$4,392,740<br>@\$16,830  |  |  |  |
|           | \$5,373,000               | \$4,405,860               |  |  |  |
| 9         | \$5,373,000<br>@\$20,586  | @\$16,881                 |  |  |  |
|           | \$5,479,000               | \$4,492,780               |  |  |  |
| 10        | \$5,479,000<br>@\$20,992  | \$4,492,780<br>@\$17,214  |  |  |  |
|           |                           |                           |  |  |  |
| 11        | \$5,590,000<br>@\$21,418  | \$4,583,800<br>@\$17,562  |  |  |  |
|           |                           |                           |  |  |  |
| 12        | \$5,702,000<br>@\$21,847  | \$4,675,640<br>@\$17.914  |  |  |  |
| -         | @\$21,847                 | @\$17,914                 |  |  |  |
| 15        | \$5,719,000<br>@\$21,912  | \$4,689,580<br>@\$17,968  |  |  |  |
|           |                           |                           |  |  |  |
| 16        | \$5,736,000<br>@\$21,977  | \$4,703,520<br>@\$18,021  |  |  |  |
|           | \$5,753,000               | \$4,717,460               |  |  |  |
| 17        | \$5,753,000<br>@\$22,042  | \$4,717,460<br>@\$18,075  |  |  |  |
| l———      | ₩ψ∠∠,U4∠                  | @ψ10,073                  |  |  |  |

| K:1房 260' |                          |                          |  |  |
|-----------|--------------------------|--------------------------|--|--|
| 樓層        | 訂價                       | 折實價18%                   |  |  |
| 3         | \$5,213,000<br>@\$20,050 | \$4,274,660<br>@\$16,441 |  |  |
| 5         | \$5,234,000<br>@\$20,131 | \$4,291,880<br>@\$16,507 |  |  |
| 6         | \$5,250,000<br>@\$20,192 | \$4,305,000<br>@\$16,558 |  |  |
| 7         | \$5,265,000<br>@\$20,250 | \$4,317,300<br>@\$16,605 |  |  |
| 8         | \$5,281,000<br>@\$20,312 | \$4,330,420<br>@\$16,655 |  |  |
| 9         | \$5,297,000<br>@\$20,373 | \$4,343,540<br>@\$16,706 |  |  |
| 10        | \$5,403,000<br>@\$20,781 | \$4,430,460<br>@\$17,040 |  |  |
| 11        | \$5,512,000<br>@\$21,200 | \$4,519,840<br>@\$17,384 |  |  |
| 12        | \$5,621,000<br>@\$21,619 | \$4,609,220<br>@\$17,728 |  |  |
| 15        | \$5,639,000<br>@\$21,688 | \$4,623,980<br>@\$17,785 |  |  |
| 16        | \$5,654,000<br>@\$21,746 | \$4,636,280<br>@\$17,832 |  |  |
| 17        | \$5,671,000<br>@\$21,812 | \$4,650,220<br>@\$17,885 |  |  |