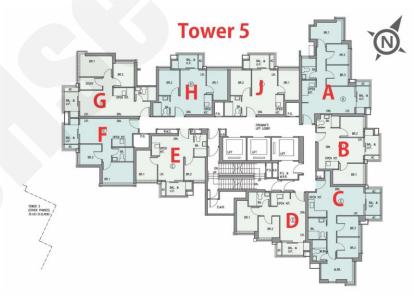

## 柏蔚森।

價單1及2號 以最高18%折扣計算 制作日期: 2024-07-08

| 5座A:3房 512'  |                           |                           |
|--------------|---------------------------|---------------------------|
| 樓層 訂價 折實價18% |                           |                           |
| 2            | \$11,685,000<br>@\$22,822 | \$9,581,700<br>@\$18,714  |
|              | \$11,743,000              | \$9,629,260               |
| 3            | @\$22,936                 | @\$18,807                 |
| _            | \$11,802,000              | \$9,677,640               |
| 5            | @\$23,051                 | @\$18,902                 |
|              | \$11,860,000              | \$9,725,200               |
| 6            | @\$23,164                 | @\$18,995                 |
| 7            | \$11,921,000              | \$9,775,220               |
| ′            | @\$23,283                 | @\$19,092                 |
| 0            | \$11,980,000              | \$9,823,600               |
| 8            | @\$23,398                 | @\$19,187                 |
| 0            | \$12,040,000              | \$9,872,800               |
| 9            | @\$23,516                 | @\$19,283                 |
| \            | \$12,125,000              | \$9,942,500               |
| 10           | @\$23,682                 | @\$19,419                 |
|              | \$12,209,000              | \$10,011,380              |
| 11           | @\$23,846                 | @\$19,553                 |
|              | \$12,295,000              | \$10,081,900              |
| 12           | @\$24,014                 | @\$19,691                 |
|              | 5座B:2房                    | 374'                      |
| 樓層           | 訂價                        | 折實價18%                    |
| _            | \$8,715,000               | \$7,146,300               |
| 2            | @\$23,302                 | @\$19,108                 |
| _            | \$8,759,000               | \$7,182,380               |
| 3            | @\$23,420                 | @\$19,204                 |
| _            | \$8,803,000               | \$7,218,460               |
| 5            | @\$23,537                 | @\$19,301                 |
|              | \$8,847,000               | \$7,254,540               |
| 6            | @\$23,655                 | @\$19,397                 |
|              | \$8,891,000               | \$7,290,620               |
| 7            | @\$23,773                 | @\$19,494                 |
|              | \$8,935,000               | \$7,326,700               |
| 8            | @\$23,890                 | @\$19,590                 |
|              | \$8,981,000               | \$7,364,420               |
| 9            | @\$24,013                 | @\$19,691                 |
|              | \$9,043,000               | \$7,415,260               |
| 10           | @\$24,179                 | @\$19,827                 |
|              | \$9,107,000               | \$7,467,740               |
| 11           | @\$24,350                 | @\$19,967                 |
|              | 5座C:3房                    | 560'                      |
| 樓層           | 訂價                        | 折實價18%                    |
| 2            | \$13,004,000<br>@\$23,221 | \$10,663,280<br>@\$19,042 |
| +            | \$13,070,000              | \$10,717,400              |
| 3            |                           |                           |
|              | @\$23,339                 | @\$19,138<br>\$10,770,700 |
| 5            | \$13,135,000              | \$10,770,700              |
|              | @\$23,455                 | @\$19,233                 |
| 6            | \$13,202,000              | \$10,825,640              |
| U            |                           |                           |
| Ů            | @\$23,575                 | @\$19,332                 |
| 7            | \$13,267,000<br>@\$23,691 | \$10,878,940<br>@\$19,427 |