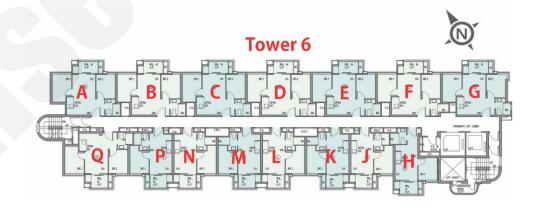

## 柏蔚森।

價單1及2號 以最高18%折扣計算 制作日期: 2024-07-08

| 制作日期: 2024-07-08 |             |             |
|------------------|-------------|-------------|
| 6座B:2房 380'      |             |             |
| 層                | 訂價          | 折實價18%      |
| 2                | \$8,918,000 | \$7,312,760 |