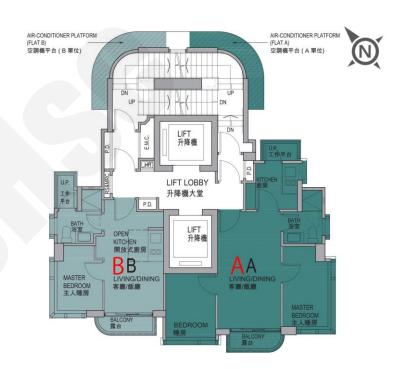

## 價單1號 以最高16%折扣計算 制作日期: 2024-06-19

| B:1房 262'/300' |                          |                          |
|----------------|--------------------------|--------------------------|
| 樓層             | 訂價                       | 折實價16%                   |
| 5              | \$6,755,000<br>@\$25,782 | \$5,674,200<br>@\$21,657 |
| 6              | \$6,110,000<br>@\$20,367 | \$5,132,400<br>@\$17,108 |
| 7              | \$6,146,000<br>@\$20,487 | \$5,162,640<br>@\$17,209 |
| 8              | \$6,220,000<br>@\$20,733 | \$5,224,800<br>@\$17,416 |
| 9              | \$6,256,000<br>@\$20,853 | \$5,255,040<br>@\$17,517 |
| 10             | \$6,293,000<br>@\$20,977 | \$5,286,120<br>@\$17,620 |
| 11             | \$6,329,000<br>@\$21,097 | \$5,316,360<br>@\$17,721 |
| 12             | \$6,366,000<br>@\$21,220 | \$5,347,440<br>@\$17,825 |
| 15             | \$6,402,000<br>@\$21,340 | \$5,377,680<br>@\$17,926 |
| 16             | \$6,439,000<br>@\$21,463 | \$5,408,760<br>@\$18,029 |
| 17             | \$6,476,000<br>@\$21,587 | \$5,439,840<br>@\$18,133 |
| 19             | \$6,878,000<br>@\$22,927 | \$5,777,520<br>@\$19,258 |
| 20             | \$7,061,000<br>@\$23,537 | \$5,931,240<br>@\$19,771 |
| 21             | \$7,244,000<br>@\$24,147 | \$6,084,960<br>@\$20,283 |
| 25             | \$7,793,000<br>@\$25,977 | \$6,546,120<br>@\$21,820 |
| 27             | \$8,232,000<br>@\$27,440 | \$6,914,880<br>@\$23,050 |

| A:2房 442'/462' |              |              |
|----------------|--------------|--------------|
| 樓層             | 訂價           | 折實價16%       |
| 6              | \$9,522,000  | \$7,998,480  |
|                | @\$20,610    | @\$17,313    |
| 7              | \$9,578,000  | \$8,045,520  |
|                | @\$20,732    | @\$17,415    |
| 8              | \$9,690,000  | \$8,139,600  |
|                | @\$20,974    | @\$17,618    |
| 9              | \$9,748,000  | \$8,188,320  |
|                | @\$21,100    | @\$17,724    |
| 10             | \$9,804,000  | \$8,235,360  |
|                | @\$21,221    | @\$17,825    |
| 11             | \$9,860,000  | \$8,282,400  |
| 11             | @\$21,342    | @\$17,927    |
| 12             | \$9,916,000  | \$8,329,440  |
| 12             | @\$21,463    | @\$18,029    |
| 15             | \$9,972,000  | \$8,376,480  |
| 15             | @\$21,584    | @\$18,131    |
| 16             | \$10,029,000 | \$8,424,360  |
|                | @\$21,708    | @\$18,235    |
| 17             | \$10,085,000 | \$8,471,400  |
|                | @\$21,829    | @\$18,336    |
| 19             | \$10,649,000 | \$8,945,160  |
| 19             | @\$23,050    | @\$19,362    |
| 20             | \$10,930,000 | \$9,181,200  |
|                | @\$23,658    | @\$19,873    |
| 21             | \$11,212,000 | \$9,418,080  |
|                | @\$24,268    | @\$20,385    |
| 27             | \$12,290,000 | \$10,323,600 |
|                | @\$27,805    | @\$23,357    |
| 25             | \$7,793,000  | \$6,546,120  |
|                | @\$25,977    | @\$21,820    |
| 27             | \$8,232,000  | \$6,914,880  |
|                | @\$27,440    | @\$23,050    |