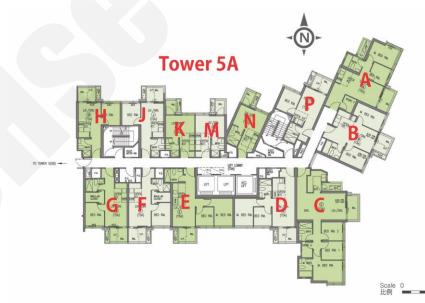

## 價單1號

以最高12%折扣計算 制作日期: 2022-04-21

|      | 5A座D:2房                               | 444'                                  |
|------|---------------------------------------|---------------------------------------|
| 樓層   | 訂價                                    | 折實價12%                                |
| 5    | \$4,494,000<br>@\$10,122              | \$3,954,720<br>@\$8,907               |
| 6    | \$4,545,000<br>@\$10,236              | \$3,999,600<br>@\$9,008               |
| 7    | \$4,609,000<br>@\$10,381              | \$4,055,920<br>@\$9,135               |
| 8    | \$4,694,000                           | \$4,130,720                           |
| 9    | @\$10,572<br>\$4,719,000              | @\$9,303<br>\$4,152,720               |
|      | @\$10,628<br>5A座M:開放5                 | @\$9,353<br><b>208</b> '              |
| 樓層   | 訂價                                    | 折實價12%                                |
| 5    | \$2,230,000<br>@\$10,721              | \$1,962,400                           |
| 6    | \$2,242,000                           | @\$9,435<br>\$1,972,960               |
| 7    | @\$10,779<br>\$2,255,000              | @\$9,485<br>\$1,984,400               |
|      | @\$10,841<br>\$2,281,000              | @\$9,540<br>\$2,007,280               |
| 8    | @\$10,966                             | @\$9,650                              |
| 9    | \$2,281,000<br>@\$10,966              | \$2,007,280<br>@\$9,650               |
| 10   | \$2,293,000<br>@\$11,024              | \$2,017,840<br>@\$9,701               |
| 11   | \$2,307,000                           | \$2,030,160                           |
| 12   | @\$11,091<br>\$2,320,000              | @\$9,760<br>\$2,041,600               |
|      | @\$11,154<br>\$2,333,000              | @\$9,815<br>\$2,053,040               |
| 15   | @\$11,216<br>\$2,247,000              | @\$9,870                              |
| 16   | \$2,347,000<br>@\$11,284              | \$2,065,360<br>@\$9,930               |
| 17   | \$2,360,000<br>@\$11,346              | \$2,076,800<br>@\$9,985               |
| 18   | \$2,386,000<br>@\$11,471              | \$2,099,680<br>@\$10,095              |
| 19   | \$2,386,000                           | \$2,099,680                           |
| 20   | @\$11,471<br>\$2,400,000              | @\$10,095<br>\$2,112,000              |
| 5    | @\$11,538<br>A座H:1房 3                 | @\$10,154<br>00'/302'                 |
| 樓層   | 訂價                                    | 折實價12%                                |
| 7    | \$3,366,000<br>@\$11,146              | \$2,962,080<br>@\$9,808               |
| 8    | \$3,382,000<br>@\$11,273              | \$2,976,160<br>@\$9,921               |
| 9    | \$3,382,000                           | \$2,976,160<br>@\$9,921               |
| 10   | @\$11,273<br>\$3,402,000              | \$2,993,760                           |
| 11   | @\$11,340<br>\$3,422,000              | @\$9,979<br>\$3,011,360               |
| - '' | @\$11,407<br>\$3,442,000              | @\$10,038<br>\$3,028,960              |
| 12   | @\$11,473                             | @\$10,097                             |
| 15   | \$3,461,000<br>@\$11,537              | \$3,045,680<br>@\$10,152              |
| 16   | \$3,482,000<br>@\$11,607              | \$3,064,160<br>@\$10,214              |
| 17   | \$3,502,000<br>@\$11,673              | \$3,081,760<br>@\$10,273              |
| 18   | \$3,543,000<br>@\$11,810              | \$3,117,840<br>@\$10,393              |
| 19   | \$3,543,000<br>@\$11,810              | \$3,117,840<br>@\$10,393              |
| 20   | \$3,564,000                           | \$3,136,320                           |
| 21   | @\$11,880<br>\$3,667,000              | @\$10,454<br>\$3,226,960<br>@\$10,757 |
| 22   | @\$12,223<br>\$3,688,000<br>@\$12,203 | @\$10,757<br>\$3,245,440<br>@\$10,818 |
| 23   | @\$12,293<br>\$3,709,000              | @\$10,818<br>\$3,263,920              |
| 25   | @\$12,363<br>\$3,731,000              | @\$10,880<br>\$3,283,280<br>@\$10,044 |
| 1    | @\$12,437                             | @\$10,944                             |

| 5A座N:開放式 236' |                          |                          |
|---------------|--------------------------|--------------------------|
| 5A座N: 開放式 236 |                          |                          |
| 樓層            | 訂價                       | 折實價12%                   |
| 5             | \$2,450,000<br>@\$10,381 | \$2,156,000<br>@\$9,136  |
| 6             | \$2,466,000<br>@\$10,449 | \$2,170,080<br>@\$9,195  |
| 7             | \$2,481,000<br>@\$10,513 | \$2,183,280<br>@\$9,251  |
| 8             | \$2,510,000<br>@\$10,636 | \$2,208,800<br>@\$9,359  |
| 9             | \$2,510,000<br>@\$10,636 | \$2,208,800<br>@\$9,359  |
| 10            | \$2,526,000<br>@\$10,703 | \$2,222,880<br>@\$9,419  |
| 11            | \$2,541,000<br>@\$10,767 | \$2,236,080<br>@\$9,475  |
| 12            | \$2,557,000              | \$2,250,160              |
| 15            | @\$10,835<br>\$2,573,000 | @\$9,535<br>\$2,264,240  |
| 16            | @\$10,903<br>\$2,588,000 | @\$9,594<br>\$2,277,440  |
| 17            | @\$10,966<br>\$2,603,000 | @\$9,650<br>\$2,290,640  |
| 18            | @\$11,030<br>\$2,635,000 | @\$9,706<br>\$2,318,800  |
| 19            | @\$11,165<br>\$2,635,000 | @\$9,825<br>\$2,318,800  |
|               | @\$11,165<br>\$2,651,000 | @\$9,825<br>\$2,332,880  |
| 20            | @\$11,233<br>\$2,731,000 | @\$9,885<br>\$2,403,280  |
| 21            | @\$11,572<br>\$2,748,000 | @\$10,183<br>\$2,418,240 |
| 22            | @\$11,644                | @\$10,247                |
| 23            | \$2,764,000<br>@\$11,712 | \$2,432,320<br>@\$10,306 |
| 25            | \$2,781,000<br>@\$11,784 | \$2,447,280<br>@\$10,370 |

|              | 5A座P:1房                  | 317'                     |
|--------------|--------------------------|--------------------------|
| 樓層           | 訂價                       | 折實價12%                   |
| 5            | \$3,480,000<br>@\$10,978 | \$3,062,400<br>@\$9,661  |
| 6            | \$3,500,000<br>@\$11,041 | \$3,080,000<br>@\$9,716  |
| 7            | \$3,522,000<br>@\$11,110 | \$3,099,360<br>@\$9,777  |
| 8            | \$3,564,000<br>@\$11,243 | \$3,136,320<br>@\$9,894  |
| 9            | \$3,564,000<br>@\$11,243 | \$3,136,320<br>@\$9,894  |
| 10           | \$3,585,000<br>@\$11,309 | \$3,154,800<br>@\$9,952  |
| 11           | \$3,607,000<br>@\$11,379 | \$3,174,160<br>@\$10,013 |
| 12           | \$3,628,000<br>@\$11,445 | \$3,192,640<br>@\$10,071 |
| 15           | \$3,650,000<br>@\$11,514 | \$3,212,000<br>@\$10,132 |
| 5A座Q:1房 315' |                          |                          |
| 樓層           | 訂價                       | 折實價12%                   |
| 5            | \$3,820,000<br>@\$12,127 | \$3,361,600<br>@\$10,672 |
| 6            | \$3,860,000<br>@\$12,254 | \$3,396,800<br>@\$10,783 |
| 5A座R:1房 337' |                          |                          |
| 樓層           | 訂價                       | 折實價12%                   |
| 5            | \$3,475,000<br>@\$10,312 | \$3,058,000<br>@\$9,074  |
| 6            | \$3,518,000<br>@\$10,439 | \$3,095,840<br>@\$9,186  |