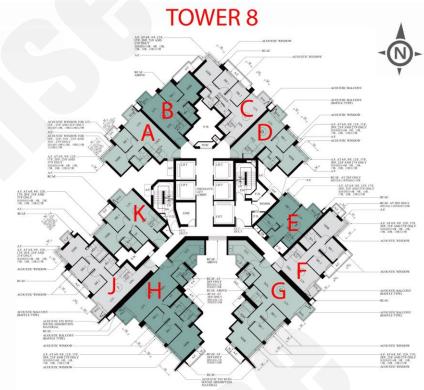

## 價單1號

以最高15.5%折扣計算 制作日期: 2024-05-02

| G             | : 3房連套房                   | 853'/855'                 |
|---------------|---------------------------|---------------------------|
| 樓層            | 訂價                        | 折實價15.5%                  |
| 3             | \$13,263,000              | \$11,207,235              |
|               | @\$15,512<br>\$13,475,000 | @\$13,108<br>\$11,386,375 |
| 6             | @\$15,760                 | @\$13,317                 |
| 8             | \$13,624,000              | \$11,512,280              |
|               | @\$15,935<br>\$13,624,000 | @\$13,465<br>\$11,512,280 |
| 9             | @\$15,935                 | @\$13,465                 |
| 12            | \$13,736,000              | \$11,606,920              |
|               | @\$16,065<br>\$13,775,000 | @\$13,575<br>\$11,639,875 |
| 15            | @\$16,111                 | @\$13,614                 |
| 16            | \$13,813,000              | \$11,671,985              |
| $\rightarrow$ | @\$16,156<br>\$13,851,000 | @\$13,651<br>\$11,704,095 |
| 17            | @\$16,200                 | @\$13,689                 |
| 18            | \$13,928,000              | \$11,769,160              |
|               | @\$16,290<br>\$13,038,000 | @\$13,765<br>\$11,769,160 |
| 19            | \$13,928,000<br>@\$16,290 | \$11,769,160<br>@\$13,765 |
| 20            | \$13,966,000              | \$11,801,270              |
|               | @\$16,335                 | @\$13,803                 |
| 21            | \$14,005,000<br>@\$16,380 | \$11,834,225<br>@\$13,841 |
| 22            | \$14,044,000              | \$11,867,180              |
| 22            | @\$16,426                 | @\$13,880                 |
| 23            | \$14,082,000<br>@\$16,470 | \$11,899,290<br>@\$13,917 |
| 0.5           | \$14,121,000              | \$11,932,245              |
| 25            | @\$16,516                 | @\$13,956                 |
| 26            | \$14,160,000<br>@\$16,561 | \$11,965,200<br>@\$13,994 |
|               | \$14,198,000              | \$11,997,310              |
| 27            | @\$16,606                 | @\$14,032                 |
| 28            | \$14,238,000              | \$12,031,110<br>@\$14,071 |
|               | @\$16,653<br>\$14,271,000 | \$12,058,995              |
| 30            | @\$16,730                 | @\$14,137                 |
| 31            | \$14,307,000<br>@\$16,773 | \$12,089,415<br>@\$14,173 |
| 00            | \$14,342,000              | \$12,118,990              |
| 32            | @\$16,814                 | @\$14,207                 |
| 33            | \$14,379,000<br>@\$16,857 | \$12,150,255<br>@\$14,244 |
| 0.5           | \$14,414,000              | \$12,179,830              |
| 35            | @\$16,898                 | @\$14,279                 |
| 36            | \$14,450,000<br>@\$16,940 | \$12,210,250<br>@\$14,314 |
| 27            | \$14,486,000              | \$12,240,670              |
| 37            | @\$16,982                 | @\$14,350                 |
| 38            | \$14,559,000<br>@\$17,068 | \$12,302,355<br>@\$14,422 |
| 39            | \$14,559,000              | \$12,302,355              |
| 39            | @\$17,068                 | @\$14,422                 |
| 40            | \$14,594,000<br>@\$17,109 | \$12,331,930<br>@\$14,457 |
| 41            | \$14,632,000              | \$12,364,040              |
| 41            | @\$17,154                 | @\$14,495                 |
| 42            | \$14,669,000<br>@\$17,197 | \$12,395,305<br>@\$14,531 |
| 43            | \$14,705,000              | \$12,425,725              |
| 43            | @\$17,239                 | @\$14,567                 |
| 45            | \$14,741,000              | \$12,456,145<br>@\$14,603 |
|               | @\$17,281<br>\$14,779,000 | @\$14,603<br>\$12,488,255 |

\$14,779,000 @\$17,326 \$12,488,255 @\$14,640

| D:2房 467' |                                       |                                       |
|-----------|---------------------------------------|---------------------------------------|
| 樓層        | 訂價                                    | 折實價15.5%                              |
| 3         | \$8,082,000<br>@\$17,306              | \$6,829,290<br>@\$14,624              |
| 7         | \$8,118,000<br>@\$17,383              | \$6,859,710<br>@\$14,689              |
| 8         | \$8,128,000<br>@\$17,405              | \$6,868,160<br>@\$14,707              |
| 9         | \$8,128,000<br>@\$17,405              | \$6,868,160<br>@\$14,707              |
| 11        | \$8,143,000<br>@\$17,437              | \$6,880,835<br>@\$14,734              |
| 12        | \$8,147,000<br>@\$17,445              | \$6,884,215<br>@\$14,741              |
| 15        | \$8,153,000<br>@\$17,458              | \$6,889,285<br>@\$14,752              |
| 16        | \$8,157,000<br>@\$17,467              | \$6,892,665<br>@\$14,759              |
| 17        | \$8,162,000<br>@\$17,478              | \$6,896,890<br>@\$14,769              |
| 18        | \$8,174,000<br>@\$17,503              | \$6,907,030<br>@\$14,790              |
| 19        | \$8,174,000<br>@\$17,503              | \$6,907,030<br>@\$14,790              |
| 20        | \$8,182,000<br>@\$17,520              | \$6,913,790<br>@\$14,805              |
| 21        | \$8,189,000<br>@\$17,535              | \$6,919,705<br>@\$14,817              |
| 22        | \$8,200,000<br>@\$17,559              | \$6,929,000                           |
| 23        | \$8,208,000                           | @\$14,837<br>\$6,935,760<br>@\$14,852 |
| 25        | @\$17,576<br>\$8,219,000<br>@\$17,600 | \$6,945,055<br>@\$14,872              |
| 26        | \$8,230,000<br>@\$17,623              | \$6,954,350<br>@\$14,892              |
| 27        | \$8,239,000<br>@\$17,642              | \$6,961,955<br>@\$14,908              |
| 28        | \$8,249,000<br>@\$17,664              | \$6,970,405<br>@\$14,926              |

|    | A:2房 4                   | 681                      |
|----|--------------------------|--------------------------|
|    | A . 2.05 4               | 00                       |
| 樓層 | 訂價                       | 折實價15.5%                 |
| 3  | \$8,144,000<br>@\$17,402 | \$6,881,680<br>@\$14,704 |
| 7  | \$8,217,000<br>@\$17,558 | \$6,943,365<br>@\$14,836 |
| 8  | \$8,234,000              | \$6,957,730              |
| 9  | @\$17,594<br>\$8,234,000 | @\$14,867<br>\$6,957,730 |
|    | @\$17,594<br>\$8,262,000 | @\$14,867<br>\$6,981,390 |
| 11 | @\$17,654<br>\$8,272,000 | @\$14,918<br>\$6,989,840 |
| 12 | @\$17,675                | @\$14,936                |
| 15 | \$8,282,000<br>@\$17,697 | \$6,998,290<br>@\$14,954 |
| 16 | \$8,290,000<br>@\$17,714 | \$7,005,050<br>@\$14,968 |
| 17 | \$8,299,000<br>@\$17,733 | \$7,012,655<br>@\$14,984 |
| 18 | \$8,323,000              | \$7,032,935              |
| 19 | @\$17,784<br>\$8,323,000 | @\$15,028<br>\$7,032,935 |
|    | @\$17,784<br>\$8,337,000 | @\$15,028<br>\$7,044,765 |
| 20 | @\$17,814<br>\$8,350,000 | @\$15,053<br>\$7,055,750 |
| 21 | @\$17,842                | @\$15,076                |
| 22 | \$8,370,000<br>@\$17,885 | \$7,072,650<br>@\$15,113 |
| 23 | \$8,388,000<br>@\$17,923 | \$7,087,860<br>@\$15,145 |
| 25 | \$8,407,000<br>@\$17,964 | \$7,103,915<br>@\$15,179 |
| 26 | \$8,426,000<br>@\$18,004 | \$7,119,970<br>@\$15,214 |
| 27 | \$8,445,000              | \$7,136,025              |
| 28 | @\$18,045<br>\$8,464,000 | @\$15,248<br>\$7,152,080 |
| 20 | @\$18,085                | @\$15,282                |

| C:3房 537' |                                       |                                       |
|-----------|---------------------------------------|---------------------------------------|
| 樓層        | 訂價                                    | 折實價15.5%                              |
| 3         | \$9,202,000<br>@\$17,136              | \$7,775,690<br>@\$14,480              |
| 7         | \$9,346,000<br>@\$17,404              | \$7,897,370<br>@\$14,706              |
| 8         | \$9,383,000<br>@\$17,473              | \$7,928,635<br>@\$14,765              |
| 9         | \$9,383,000<br>@\$17,473              | \$7,928,635<br>@\$14,765              |
| 11        | \$9,421,000<br>@\$17,544              | \$7,960,745<br>@\$14,824              |
| 12        | \$9,440,000<br>@\$17,579              | \$7,976,800<br>@\$14,854              |
| 15        | \$9,459,000<br>@\$17,615              | \$7,992,855<br>@\$14,884              |
| 16        | \$9,477,000<br>@\$17,648              | \$8,008,065<br>@\$14,913              |
| 17        | \$9,497,000<br>@\$17,685              | \$8,024,965<br>@\$14,944              |
| 18        | \$9,535,000<br>@\$17,756              | \$8,057,075<br>@\$15,004              |
| 19        | \$9,535,000<br>@\$17,756              | \$8,057,075<br>@\$15,004              |
| 20        | \$9,555,000<br>@\$17,793              | \$8,073,975<br>@\$15,035              |
| 21        | \$9,573,000<br>@\$17,827              | \$8,089,185<br>@\$15,064              |
| 22        | \$9,592,000<br>@\$17,862              | \$8,105,240<br>@\$15,094              |
| 23        | \$9,612,000<br>@\$17,899              | \$8,122,140<br>@\$15,125              |
| 25        | \$9,631,000                           | \$8,138,195                           |
| 26        | @\$17,935<br>\$9,650,000<br>@\$17,970 | @\$15,155<br>\$8,154,250<br>@\$15,195 |
| 27        | @\$17,970<br>\$9,670,000              | @\$15,185<br>\$8,171,150<br>@\$15,216 |
| 28        | @\$18,007<br>\$9,689,000              | @\$15,216<br>\$8,187,205              |
|           | @\$18,043                             | @\$15,246                             |

## The YOHO Hub II

價單1號

以最高15.5%折扣計算 制作日期: 2024-05-02

| Н  | : 3房連套房                                | 901'/905'                             |
|----|----------------------------------------|---------------------------------------|
| 樓層 | 訂價                                     | 折實價15.5%                              |
| 3  | \$13,932,000                           | \$11,772,540<br>@\$13,008             |
| 6  | @\$15,394<br>\$14,117,000              | \$11,928,865                          |
| 8  | @\$15,599<br>\$14,262,000              | @\$13,181<br>\$12,051,390             |
| 9  | @\$15,759<br>\$14,262,000              | @\$13,316<br>\$12,051,390             |
| 12 | @\$15,759<br>\$14,372,000              | @\$13,316<br>\$12,144,340             |
| 16 | @\$15,881<br>\$14,446,000              | @\$13,419<br>\$12,206,870             |
| 17 | @\$15,962<br>\$14,482,000              | @\$13,488<br>\$12,237,290             |
|    | @\$16,002<br>\$14,556,000              | @\$13,522<br>\$12,299,820             |
| 18 | @\$16,084<br>\$14,556,000              | @\$13,591<br>\$12,299,820             |
| 19 | @\$16,084<br>\$14,594,000              | @\$13,591<br>\$12,331,930             |
| 20 | @\$16,126<br>\$14,631,000              | @\$13,626<br>\$12,363,195             |
| 21 | @\$16,167                              | @\$13,661                             |
| 22 | \$14,669,000<br>@\$16,209              | \$12,395,305<br>@\$13,696             |
| 23 | \$14,707,000<br>@\$16,251              | \$12,427,415<br>@\$13,732             |
| 25 | \$14,743,000<br>@\$16,291              | \$12,457,835<br>@\$13,766             |
| 26 | \$14,781,000<br>@\$16,333              | \$12,489,945<br>@\$13,801             |
| 27 | \$14,819,000<br>@\$16,375              | \$12,522,055<br>@\$13,837             |
| 28 | \$14,857,000<br>@\$16,417              | \$12,554,165<br>@\$13,872             |
| 30 | \$14,854,000<br>@\$16,486              | \$12,551,630<br>@\$13,931             |
| 31 | \$14,892,000<br>@\$16,528              | \$12,583,740<br>@\$13,966             |
| 32 | \$14,930,000                           | \$12,615,850                          |
| 33 | @\$16,570<br>\$14,968,000              | @\$14,002<br>\$12,647,960             |
| 35 | @\$16,613<br>\$15,005,000              | @\$14,038<br>\$12,679,225             |
| 36 | @\$16,654<br>\$15,043,000              | @\$14,072<br>\$12,711,335             |
| 37 | @\$16,696<br>\$15,080,000              | @\$14,108<br>\$12,742,600             |
| 38 | @\$16,737<br>\$15,155,000              | @\$14,143<br>\$12,805,975             |
| 39 | @\$16,820<br>\$15,155,000              | @\$14,213<br>\$12,805,975             |
|    | @\$16,820<br>\$15,193,000              | @\$14,213<br>\$12,838,085             |
| 40 | @\$16,862<br>\$15,231,000              | @\$14,249<br>\$12,870,195             |
| 41 | @\$16,905<br>\$15,269,000              | @\$14,284<br>\$12,902,305             |
| 42 | @\$16,947<br>\$15,308,000              | @\$14,320<br>\$12,935,260             |
| 43 | @\$16,990<br>\$15,346,000              | @\$14,357<br>\$12,967,370             |
| 45 | @\$17,032                              | @\$14,392                             |
| 46 | \$15,383,000<br>@\$17,073              | \$12,998,635<br>@\$14,427             |
| J: | 3房連套房(                                 | 539'/643'                             |
| 樓層 | 訂價                                     | 折實價15.5%                              |
| 3  | \$10,181,000<br>@\$15,834              | \$8,602,945<br>@\$13,379              |
| 6  | \$10,314,000<br>@\$16,040              | \$8,715,330<br>@\$13,554              |
| 8  | \$10,407,000<br>@\$16,185              | \$8,793,915<br>@\$13,676              |
| 9  | \$10,407,000<br>@\$16,185              | \$8,793,915<br>@\$13,676              |
| 12 | \$10,478,000<br>@\$16,295              | \$8,853,910<br>@\$13,770              |
| 15 | \$10,502,000<br>@\$16,333              | \$8,874,190<br>@\$13,801              |
| 16 | \$10,525,000<br>@\$16,369              | \$8,893,625<br>@\$13,831              |
| 17 | \$10,549,000<br>@\$16,406              | \$8,913,905<br>@\$13,863              |
| 18 | \$10,598,000<br>@\$16,482              | \$8,955,310<br>@\$13,927              |
| 19 | \$10,598,000<br>@\$16,482              | \$8,955,310<br>@\$13,927              |
| 20 | \$10,621,000                           | \$8,974,745<br>@\$13,958              |
| 21 | @\$16,518<br>\$10,645,000<br>@\$16,555 | \$8,995,025                           |
| 22 | @\$16,555<br>\$10,669,000<br>@\$16,593 | @\$13,989<br>\$9,015,305<br>@\$14,021 |
| 23 | @\$16,593<br>\$10,692,000              | @\$14,021<br>\$9,034,740              |
|    | @\$16,628                              | @\$14,051                             |

| J:3房連套房 639'/643' |                           |                          |
|-------------------|---------------------------|--------------------------|
| 樓層                | 訂價                        | 折實價15.5%                 |
| 27                | \$10,766,000<br>@\$16,743 | \$9,097,270<br>@\$14,148 |
| 28                | \$10,789,000<br>@\$16,779 | \$9,116,705<br>@\$14,178 |
| 30                | \$10,806,000<br>@\$16,911 | \$9,131,070<br>@\$14,290 |
| 31                | \$10,819,000<br>@\$16,931 | \$9,142,055<br>@\$14,307 |
| 32                | \$10,832,000<br>@\$16,951 | \$9,153,040<br>@\$14,324 |
| 33                | \$10,844,000<br>@\$16,970 | \$9,163,180<br>@\$14,340 |
| 35                | \$10,871,000<br>@\$17,013 | \$9,185,995<br>@\$14,376 |
| 36                | \$10,898,000<br>@\$17,055 | \$9,208,810<br>@\$14,411 |
| 37                | \$10,925,000<br>@\$17,097 | \$9,231,625<br>@\$14,447 |
| 38                | \$10,980,000<br>@\$17,183 | \$9,278,100<br>@\$14,520 |
| 39                | \$10,980,000<br>@\$17,183 | \$9,278,100<br>@\$14,520 |
| 40                | \$11,007,000<br>@\$17,225 | \$9,300,915<br>@\$14,555 |
| 41                | \$11,037,000<br>@\$17,272 | \$9,326,265<br>@\$14,595 |
| 42                | \$11,064,000<br>@\$17,315 | \$9,349,080<br>@\$14,631 |
| 43                | \$11,091,000<br>@\$17,357 | \$9,371,895<br>@\$14,667 |
| 45                | \$11,120,000<br>@\$17,402 | \$9,396,400<br>@\$14,705 |
| 46                | \$11,147,000<br>@\$17,444 | \$9,419,215<br>@\$14,741 |

| 樓層  | <b>訂價</b><br>\$8,361,000 | 折實價15.5%                 |
|-----|--------------------------|--------------------------|
| 3   | \$8,361,000              |                          |
| J J | @\$16,959                | \$7,065,045<br>@\$14,331 |
| 5   | \$8,426,000<br>@\$17,091 | \$7,119,970<br>@\$14,442 |
| 6   | \$8,460,000<br>@\$17,160 | \$7,148,700<br>@\$14,500 |
| 7   | \$8,495,000<br>@\$17,231 | \$7,178,275<br>@\$14,560 |
| 8   | \$8,530,000<br>@\$17,302 | \$7,207,850<br>@\$14,620 |
| 9   | \$8,530,000<br>@\$17,302 | \$7,207,850<br>@\$14,620 |
| 10  | \$8,548,000<br>@\$17,339 | \$7,223,060<br>@\$14,651 |
| 11  | \$8,566,000<br>@\$17,375 | \$7,238,270<br>@\$14,682 |
| 12  | \$8,582,000<br>@\$17,408 | \$7,251,790<br>@\$14,710 |
| 15  | \$8,601,000<br>@\$17,446 | \$7,267,845<br>@\$14,742 |
| 16  | \$8,618,000<br>@\$17,481 | \$7,282,210<br>@\$14,771 |
| 17  | \$8,636,000<br>@\$17,517 | \$7,297,420<br>@\$14,802 |
| 18  | \$8,671,000<br>@\$17,588 | \$7,326,995<br>@\$14,862 |
| 19  | \$8,671,000<br>@\$17,588 | \$7,326,995<br>@\$14,862 |
| 20  | \$8,690,000<br>@\$17,627 | \$7,343,050<br>@\$14,895 |
| 21  | \$8,707,000<br>@\$17,661 | \$7,357,415<br>@\$14,924 |
| 22  | \$8,724,000<br>@\$17,696 | \$7,371,780<br>@\$14,953 |

|    | K:2房 490                 |
|----|--------------------------|
| 樓層 | 訂價                       |
| 23 | \$8,743,000<br>@\$17,734 |
| 25 | \$8,761,000<br>@\$17,771 |
| 26 | \$8,780,000<br>@\$17,809 |
| 27 | \$8,796,000<br>@\$17,842 |
| 28 | \$8,814,000<br>@\$17,878 |
| 30 | \$8,825,000<br>@\$18,010 |
| 31 | \$8,836,000<br>@\$18,033 |
| 32 | \$8,847,000<br>@\$18,055 |
| 33 | \$8,858,000<br>@\$18,078 |
| 35 | \$8,880,000<br>@\$18,122 |
| 36 | \$8,902,000<br>@\$18,167 |
| 37 | \$8,924,000<br>@\$18,212 |
| 38 | \$8,969,000<br>@\$18,304 |
| 39 | \$8,969,000<br>@\$18,304 |
| 40 | \$8,992,000<br>@\$18,351 |
| 41 | \$9,014,000<br>@\$18,396 |
|    |                          |