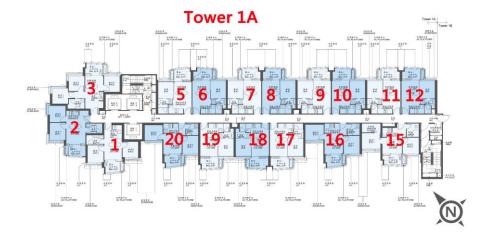

## Belgravia Place1期

| 價單1號            |
|-----------------|
| 以最高10%折扣計算      |
| 制作日期: 2024-02-2 |
|                 |

|    | T1A 1 : 2房               | 344'                     |
|----|--------------------------|--------------------------|
| 樓層 | 訂價                       | 折實價10%                   |
| 3  | \$5,816,000              | \$5,234,400              |
|    | @\$16,907                | @\$15,216                |
| 5  | \$5,834,000<br>@\$16,959 | \$5,250,600<br>@\$15,263 |
|    | \$5,853,000              | \$5,267,700              |
| 6  | @\$17,015                | @\$15,313                |
| -  | \$5,872,000              | \$5,284,800              |
| 7  | @\$17,070                | @\$15,363                |
| 8  | \$5,890,000              | \$5,301,000              |
|    | @\$17,122                | @\$15,410                |
| 9  | \$5,909,000              | \$5,318,100              |
|    | @\$17,177                | @\$15,460                |
| 10 | \$5,965,000              | \$5,368,500              |
|    | @\$17,340<br>\$6,002,000 | @\$15,606<br>\$5,401,800 |
| 11 | @\$17,448                | @\$15,703                |
|    | \$6,021,000              | \$5,418,900              |
| 12 | @\$17,503                | @\$15,753                |
|    | \$6,039,000              | \$5,435,100              |
| 15 | @\$17,555                | @\$15,800                |
|    | \$6,058,000              | \$5,452,200              |
| 16 | @\$17,610                | @\$15,849                |
|    | \$6,076,000              | \$5,468,400              |
| 17 | @\$17,663                | @\$15,897                |
|    | \$6,114,000              | \$5,502,600              |
| 18 | @\$17,773                | @\$15,996                |
| 19 | \$6,151,000              | \$5,535,900              |
| 19 | @\$17,881                | @\$16,093                |
| 20 | \$6,188,000              | \$5,569,200              |
| 20 | @\$17,988                | @\$16,190                |
| 21 | \$6,225,000              | \$5,602,500              |
|    | @\$18,096                | @\$16,286                |
| 22 | \$6,262,000              | \$5,635,800              |
|    | @\$18,203                | @\$16,383                |
| 23 | \$6,300,000              | \$5,670,000              |
|    | @\$18,314                | @\$16,483                |
| 25 | \$6,337,000<br>@\$18,422 | \$5,703,300<br>@\$16,579 |
|    | \$6,374,000              | \$5,736,600              |
| 26 | @\$18,529                | @\$16,676                |
|    | \$6,411,000              | \$5,769,900              |
| 27 | @\$18,637                | @\$16,773                |
| 28 | \$6,448,000              | \$5,803,200              |
| 28 | @\$18,744                | @\$16,870                |
|    | T1A 3:3房                 | 425'                     |
| 樓層 | 訂價                       | 折實價10%                   |
| 6  | \$7,007,000              | \$6,306,300              |
|    | @\$16,487                | @\$14,838                |
| 7  | \$7,030,000<br>@\$16,541 | \$6,327,000<br>@\$14,887 |
|    |                          |                          |
| 8  | \$7,052,000<br>@\$16,593 | \$6,346,800<br>@\$14,934 |
|    | \$7,249,000              | \$6,524,100              |
| 19 | \$7,249,000<br>@\$17,056 | \$6,524,100<br>@\$15,351 |
|    | \$7,270,000              | \$6,543,000              |
| 20 | @\$17,106                | @\$15,395                |
|    |                          |                          |