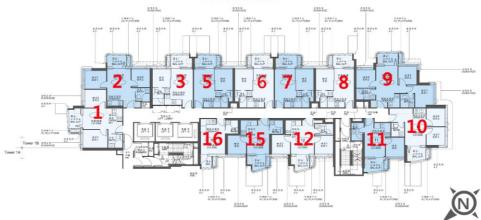

## **Tower 1B**

| T1B 16 : 開放式 199' |                          |                          |
|-------------------|--------------------------|--------------------------|
| 樓層                | 訂價                       | 折實價10%                   |
| 3                 | \$3,520,000<br>@\$17,688 | \$3,168,000<br>@\$15,920 |
| 5                 | \$3,539,000<br>@\$17,784 | \$3,185,100<br>@\$16,006 |
| 6                 | \$3,550,000<br>@\$17,839 | \$3,195,000<br>@\$16,055 |
| 7                 | \$3,561,000<br>@\$17,894 | \$3,204,900<br>@\$16,105 |
| 19                | \$3,671,000<br>@\$18,447 | \$3,303,900<br>@\$16,603 |
| 20                | \$3,682,000<br>@\$18,503 | \$3,313,800<br>@\$16,652 |
| T1B 9:3房連套房 457'  |                          |                          |
| 樓層                | 訂價                       | 折實價10%                   |
| 6                 | \$7,757,000<br>@\$16,974 | \$6,981,300<br>@\$15,276 |
| 7                 | \$7,782,000<br>@\$17,028 | \$7,003,800<br>@\$15,326 |
| 8                 | \$7,806,000<br>@\$17,081 | \$7,025,400<br>@\$15,373 |
| 19                | \$8,070,000<br>@\$17,659 | \$7,263,000<br>@\$15,893 |
| 20                | \$8,119,000<br>@\$17,766 | \$7,307,100<br>@\$15,989 |