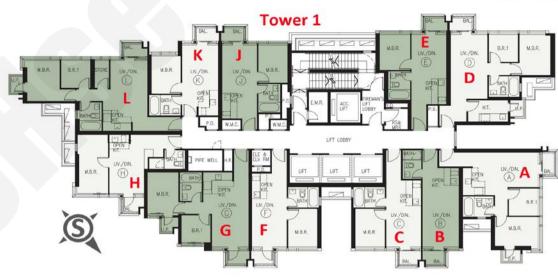

65 |
| 19 | @\$21,841<br>\$11,332,900 | @\$18,565<br>\$9,632,965     |
| 18 | @\$21,711<br>\$11,198,400 | @\$18,454<br>\$9,518,640     |
| 17 | @\$21,453<br>\$11,131,700 | @\$18,235<br>\$9,461,945     |
| 16 | @\$21,325<br>\$11,065,200 | @\$18,126<br>\$9,405,420     |
| 15 | @\$21,198<br>\$10,999,200 | @\$18,018<br>\$9,349,320     |
| 12 | @\$21,071                 | @\$17,911<br>\$9,293,645     |
| 11 | \$10,933,700<br>@\$20,946 | @\$17,804                    |
| 10 | \$10,868,500<br>@\$20,821 | \$9,238,225<br>@\$17,698     |
| 9  | \$10,803,700<br>@\$20,697 | \$9,183,145<br>@\$17,592     |
| 8  | \$10,739,200<br>@\$20,573 | \$9,128,320<br>@\$17,487     |
| 7  | \$10,611,800<br>@\$20,329 | \$9,020,030<br>@\$17,280     |
| 6  | \$10,403,800<br>@\$19,931 | \$8,843,230<br>@\$16,941     |





|                                                                    | 1座G:2房                                                                                                                                                                                                                                                                                                          | 466'