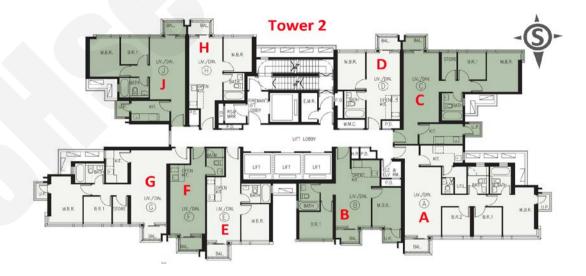

00<br>@\$22,443  | \$5,951,955<br>@\$19,077  |
| 15               | \$6,960,500<br>@\$22,309  | \$5,916,425<br>@\$18,963  |
| 12               | \$6,919,000<br>@\$22,176  | \$5,881,150<br>@\$18,850  |
| 11               | \$6,877,700<br>@\$22,044  | \$5,846,045<br>@\$18,737  |
| 10               | \$6,836,600<br>@\$21,912  | \$5,811,110<br>@\$18,625  |
| 9                | \$6,795,900<br>@\$21,782  | \$5,776,515<br>@\$18,514  |
| 8                | \$6,755,300<br>@\$21,652  | \$5,742,005<br>@\$18,404  |
| 7                | \$6,675,200<br>@\$21,395  | \$5,673,920<br>@\$18,186  |
|                  | \$6.544.400               | \$5.562.740               |

訂價

\$15,749,200 @\$21,574 \$15,562,500 @\$21,318

\$15,257,300 @\$20,900

折實價15%

\$13,228,125 @\$18,121 \$12,968,705 @\$17,765

樓層